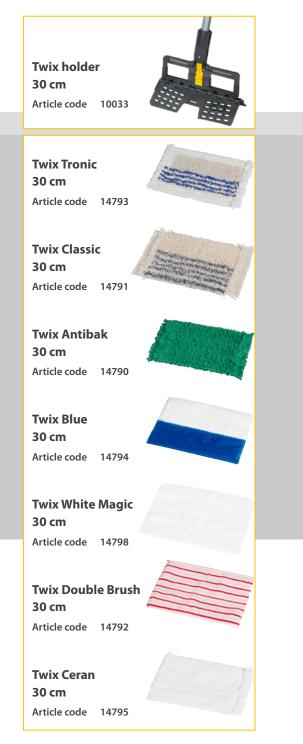

## Twix System 30 cm

**Floor Cleaning System** 

Twix, the double mop system from VERMOP which has been proving itself for years, is now making a major entrance in 30 cm working width. With Twix 30 cm, floor cleaning becomes easy and simple – the compact, manoeuvrable holder glides over the floor and has no problem dealing with corners and niches. So you can clean all small and heavily-furnished areas, e.g. shops, WC facilities or kitchenettes easily and effortlessly. Combined with the wide selection of matching covers for the different floor coverings, the Twix 30 cm guarantees outstanding cleaning results.

With the double-sided Twix Mop 30 cm, you can clean surfaces of approx. 15 to 20 sqm. and achieve a surface coverage comparable to that of conventional flat mop system. Putting on and removing the Twix Mop involves no touching. The Twix Wringer 30 cm makes it possible to wring out the mop hygienically without skin contact and without removing the mop from the holder. At the point of maximum pressure (softpoint) the cover is automatically wrung out by the wringer while still on the holder, without pressure being applied to the wringer lever.