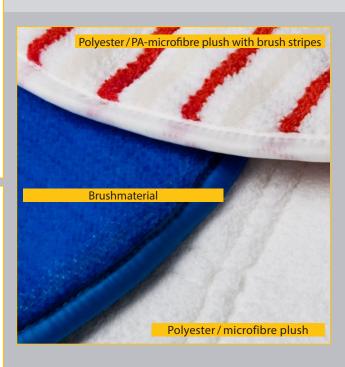

VERMOP textile pads for machine-assisted floor cleaning are available in our three proven textile material qualities Blue, White Magic and Brush. Here too, you can place your faith in VERMOP quality. The VERMOP pads are distinguished by high performance and durability. An investment that pays off – with improved cleaning results.

All the pads feature a core of plush material for optimum water absorption and stability. The standard pads are made of textile material with good cleaning properties and are machine washable up to 60° C. The special fleece makes an optimal adhesion on the single disc maschine.