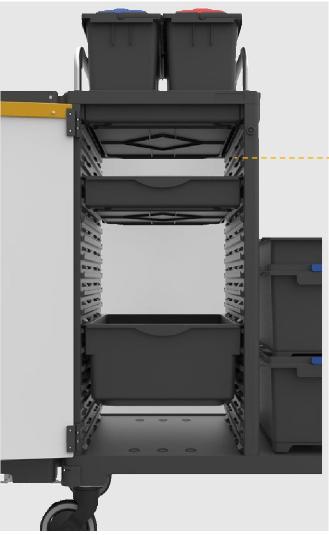

## **EQUIPE** MULTI-WALL

The smart system for maximum flexibility: the new multi-wall for the Equipe cleaning trolley

One system, undreamed-of possibilities: the new multi-wall for the Equipe cleaning trolley. A total of 17 insert positions offer you maximum flexibility when loading your Equipe cleaning trolley with 5, 15 or 35 l boxes. Combine again and again depending on which materials you want to transport at the time. In addition to the new multi-wall, the Equipe cleaning trolley offers countless advantages, such as its clever configuration concept which allows a multitude of individual settings, or its combination with extension units for disposal and floor cleaning modules. Talk to your VERMOP consultant and find out more.

## Your advantages

- Hygienic safety with the new multi-wall, the inside of the Equipe trolley can be easily cleaned or disinfected
- Maximum flexibility combine 51/151/351 boxes over and over again
- High compatibility the multi-wall can be combined with all Equipe accessories (from 2018 onwards)
- Safe rail guidance the stable system with integrated safety mechanism prevents the boxes from falling out