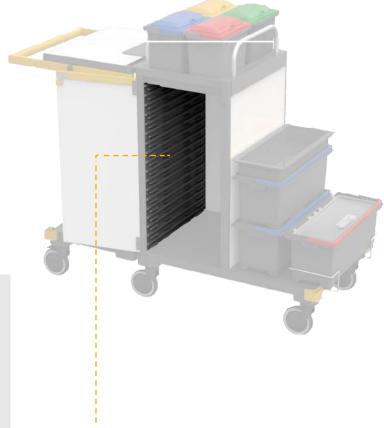

## **EQUIPE** MULTI-WALL

The smart system for maximum flexibility: the new multi-wall for the Equipe cleaning trolley

One system, undreamed-of possibilities: the new multi-wall for the Equipe cleaning trolley. A total of 17 insert positions offer you maximum flexibility when loading your Equipe cleaning trolley with 5, 15 or 35 l boxes. Combine again and again depending on which materials you want to transport at the time. In addition to the new multi-wall, the Equipe cleaning trolley offers countless advantages, such as its clever configuration concept which allows a multitude of individual settings, or its combination with extension units for disposal and floor cleaning modules. Talk to your VERMOP consultant and find out more.

## Your advantages

- Hygienic safety with the new multi-wall, the inside of the Equipe trolley can be easily cleaned or disinfected
- Maximum flexibility combine 51/151/351 boxes over and over again
- High compatibility the multi-wall can be combined with all Equipe accessories (from 2018 onwards)
- Safe rail guidance the stable system with integrated safety mechanism prevents the boxes from falling out