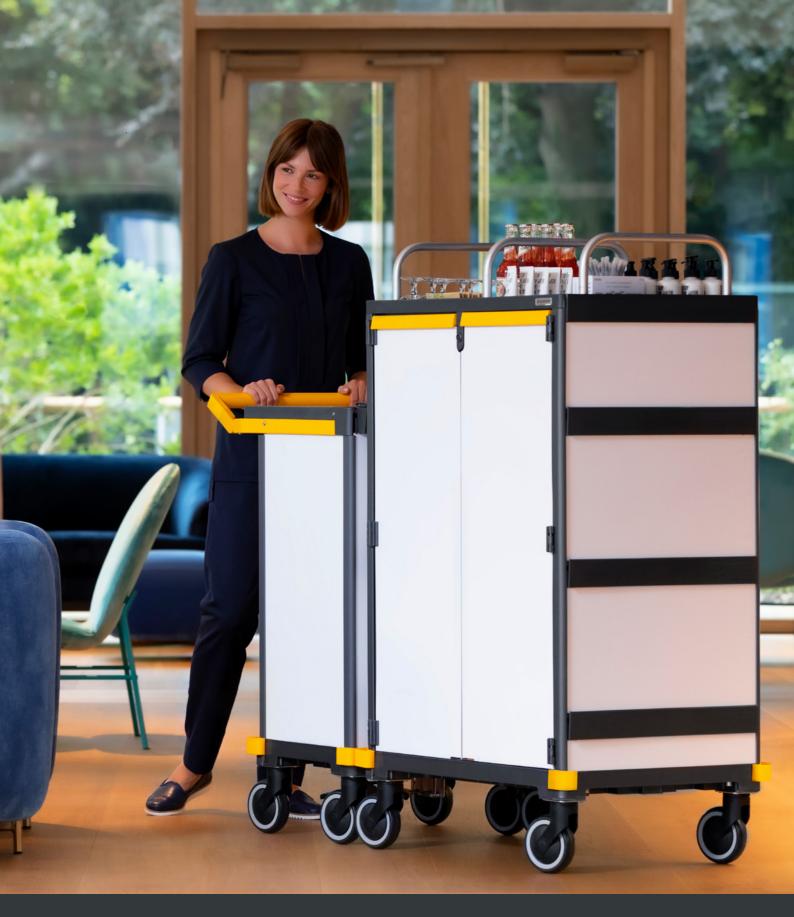

# Individual configuration and design

You can customise the size, height and individual components of your Equipe Hotel trolley, creating smart cleaning and room service combinations, for example, to meet your daily needs. All panelling can be aligned with your corporate design.

# DESIGNED FOR YOU

The Equipe Hotel's modular design means that you can adapt the trolley to your own individual requirements. Here are just a few examples for different cleaning jobs.

Equipe Hotel H1, detachable, "Platinum White", code: 16668305