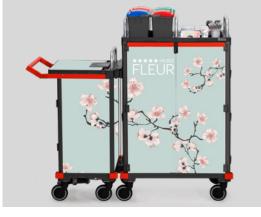

# EQUIPE Hotel

# Individual configuration and design

You can customise the size, height and individual components of your Equipe Hotel trolley, creating smart cleaning and room service combinations, for example, to meet your daily needs. All panelling can be aligned with your corporate design.

# DESIGNED FOR YOU

The Equipe Hotel's modular design means that you can adapt the trolley to your own individual requirements. Here are just a few examples for different cleaning jobs.

Equipe Hotel H1, detachable, "Platinum White", code: 16668305