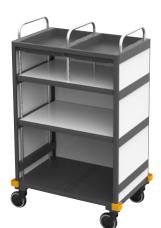

# Recyclable

All elements can be recycled at the end of the trolley's life.

Equipe Hotel H3 "Platinum White", code: 16668105

Equipe Hotel, large, "Platinum White", code: 16668405

Equipe Minibar, small, "Platinum White", code: 16668905