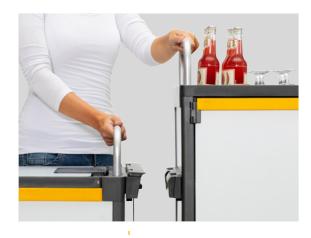

# Easy to manoeuvre even when heavily loaded Thanks to its lightweight design and ball-bearing wheels, the Equipe Hotel is easy to manoeuvre even when fully loaded.