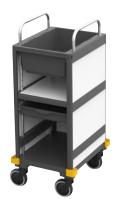

# Recyclable

All elements can be recycled at the end of the trolley's life.

Equipe Hotel H3 "Platinum White", code: 16668105

Equipe Hotel, large, "Platinum White", code: 16668405

Equipe Minibar, small, "Platinum White", code: 16668905