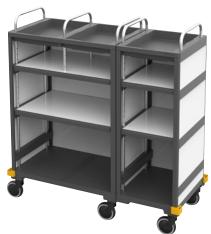

# Recyclable

All elements can be recycled at the end of the trolley's life.

Equipe Hotel H3 "Platinum White", code: 16668105

Equipe Hotel, large, "Platinum White", code: 16668405

Equipe Minibar, small, "Platinum White", code: 16668905