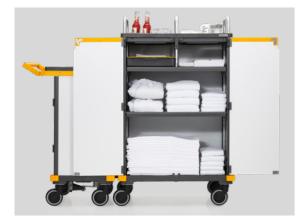

# Effective storage of small items

Compartment dividers ensure small items can be neatly stored (choice of 4- or 8-compartment

### Clear layout

The clear layout means that you always know where everything is, also making the most of the available space in the cleaning trolley.

# dividers).