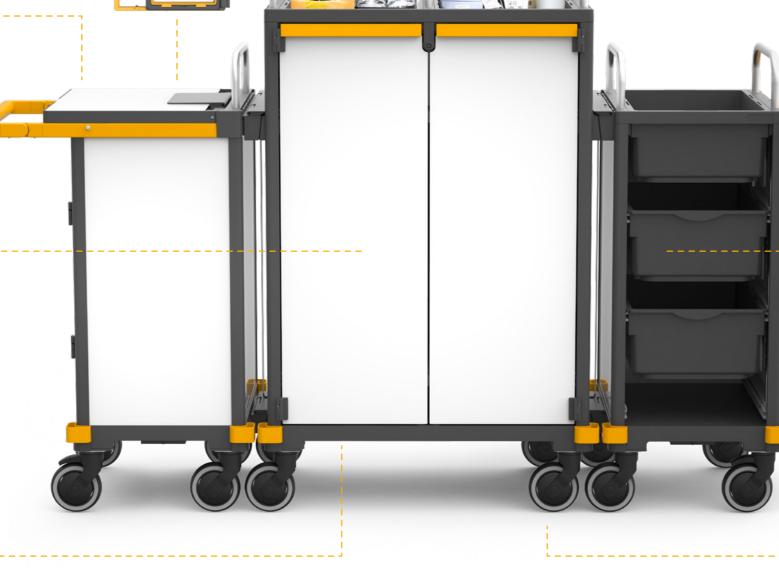

# More space with easy add-ons

The Equipe Hotel trolley can be expanded by attaching one or two add-on modules to support a disposal system, wet mop system or vacuum cleaner.

# Flexible, long-lasting trolley

You can replace individual trolley components if the cleaning assignment changes or you move to a different premises.