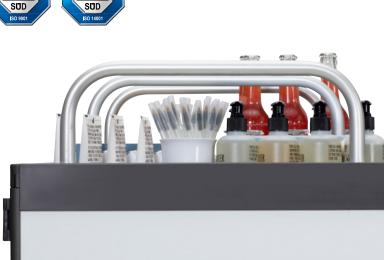

### Separate disposal

Disposal unit from above

VERMOP has developed a special detachable system so you can remove the disposal unit from the rest of the trolley with a single click. Now you can simply leave Equipe Hotel in the cleaning area while you dispose of waste or enter textiles into the laundry cycle separately.

# Effective storage of small items

Compartment dividers ensure small items can be neatly stored (choice of 4- or 8-compartment

# dividers).

# More space with easy add-ons

The Equipe Hotel trolley can be expanded by attaching one or two add-on modules to support a disposal system, wet mop system or vacuum cleaner.