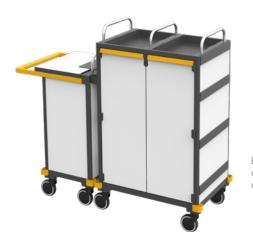

# DESIGNED FOR YOU

The Equipe Hotel's modular design means that you can adapt the trolley to your own individual requirements. Here are just a few examples for different cleaning jobs.

Equipe Hotel H1, detachable, "Platinum White", code: 16668305