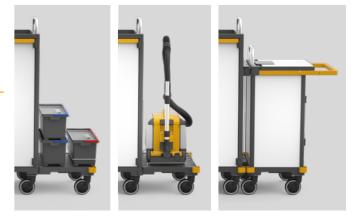

# More space with easy add-ons

The Equipe Hotel trolley can be expanded by attaching one or two add-on modules to support a disposal system, wet mop system or vacuum cleaner.

# DESIGNED FOR YOU

The Equipe Hotel's modular design means that you can adapt the trolley to your own individual requirements. Here are just a few examples for different cleaning jobs.

Equipe Hotel H1, detachable, "Platinum White", code: 16668305