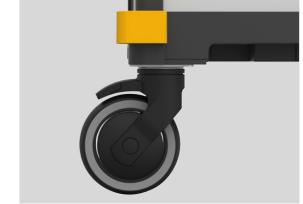

# Easy to manoeuvre even when heavily loaded Thanks to its lightweight design and ball-bearing wheels, the Equipe Hotel is easy to manoeuvre even when fully loaded.