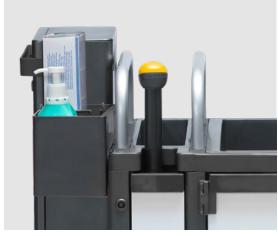

# EASY ACCESS STORAGE AT A GLANCE

- For space-saving transport: The Scandic X toolbox can be pulled out of the Equipe cleaning trolley in just one move.
- It offers flexible attachment options for all your cleaning equipment.
- During transport, it also accommodates the Scandic X telescopic handle which disappears neatly into the trolley.
- Transporting chemicals: The shelf above the toolbox offers space for safe transport of up to fivebottles of cleaning chemicals.