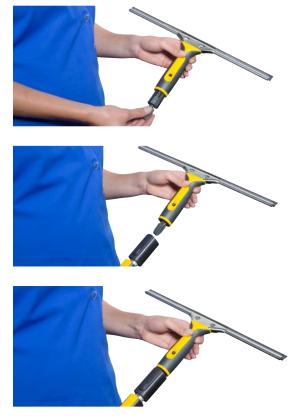

# THE X-TREME MODEL

One handle for everything: with just the push of a button, the Scandic X telescopic handle can be set to the right working length without tiresome twisting. From 80 cm to 171 cm, you adapt it quickly and easily for work close up, such as cleaning mirrors, for floor cleaning and for tasks at height.

#### Ergonomic

The Scandic X system is designed for ergonomic work in particular. The easy adjustment of the handle without tiresome twisting permits the selection of the optimum position for every work step.