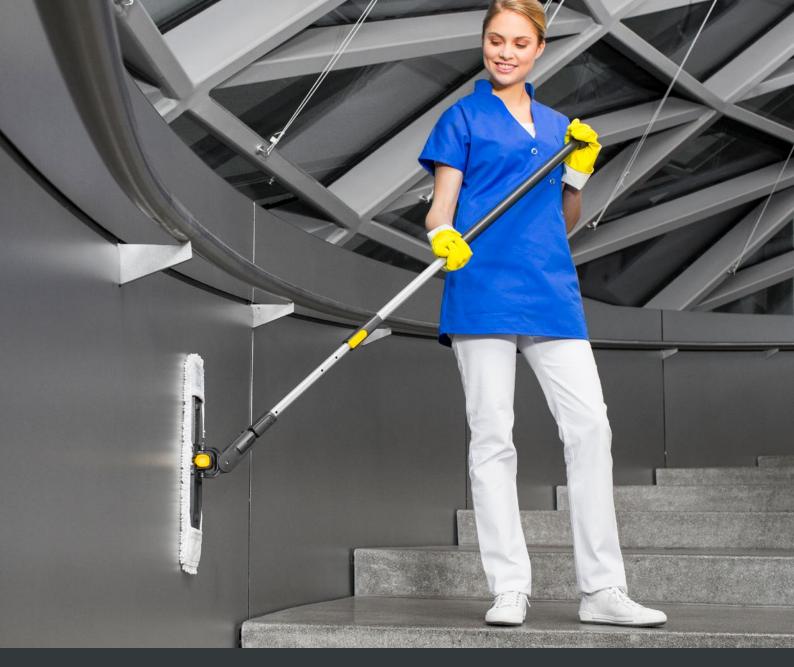

## THE SCANDIC X SYSTEM

The typical cleaning trolley carries numerous pieces of additional cleaning equipment. No norms apply with regards to their attachment to the handle. Various systems make it necessary to carry a range of handles on the trolley. This gives rise to costs, affects the tidy appearance of the trolley and harbours the danger of damage to the premises. With the Scandic X system from VERMOP, these everyday problems are a thing of the past. The Scandic X telescopic handle can be adjusted simply to various working heights, from 80 cm length for mirror cleaning to 171 cm for overhead work.

With the unique Scandic X connector system, all VERMOP appliances, and accessories from all major manufacturers, can be attached to the handle simply and securely. Compactly retracted, it is stored tidily in the Scandic X toolbox. The toolbox offers flexible attachment for all appliances for floor and surface cleaning, and disappears neatly into the Equipe cleaning trolley. Allow yourself to be convinced by a general solution that sets new standards in manual cleaning.