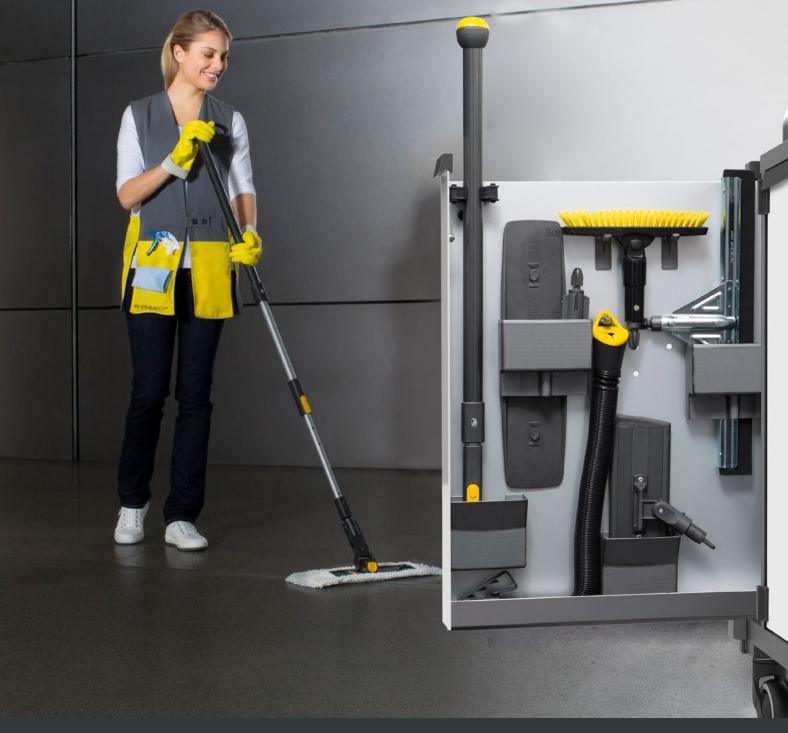

# THE SCANDIC X TOOLBOX

### **TOOL SETS**

With the Toolbox, you always have the right utensil to hand onboard your cleaning trolley. Thanks to the flexible and spacesaving attachment, you can accommodate all the equipment you need, for example for sanitary cleaning.

# EASY ACCESS STORAGE AT A GLANCE

- For space-saving transport: The Scandic X toolbox can be pulled out of the Equipe cleaning trolley in just one move.
- It offers flexible attachment options for all your cleaning equipment.
- During transport, it also accommodates the Scandic X telescopic handle which disappears neatly into the trolley.
- Transporting chemicals: The shelf above the toolbox offers space for safe transport of up to fivebottles of cleaning chemicals.