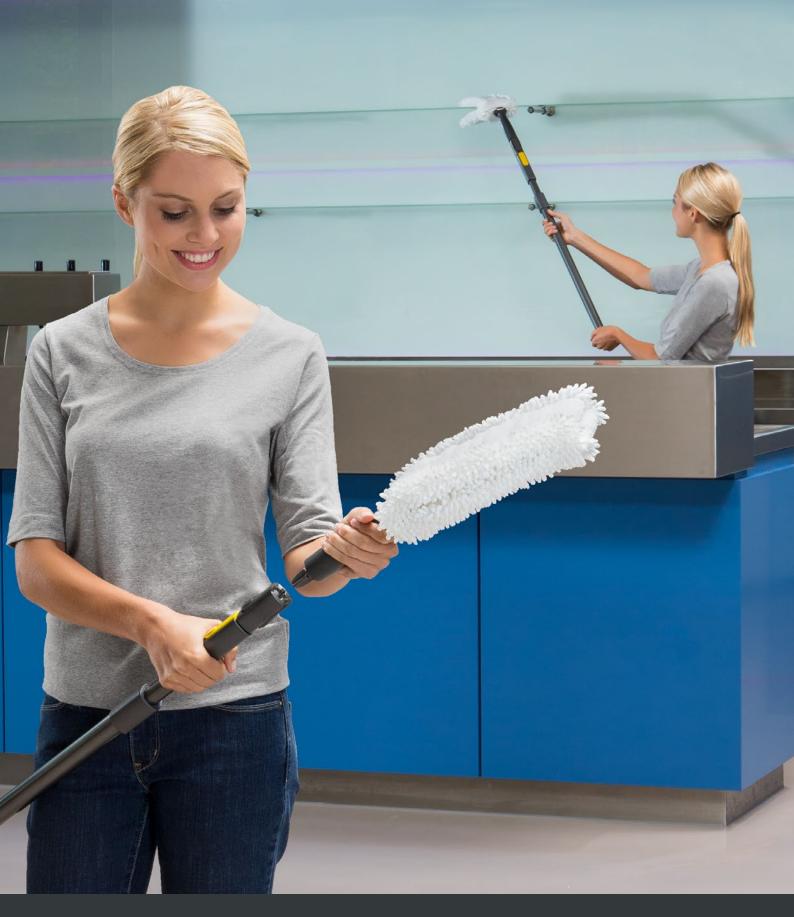

## THE SCANDIC X SYSTEM

The typical cleaning trolley carries numerous pieces of additional cleaning equipment. No norms apply with regards to their attachment to the handle. Various systems make it necessary to carry a range of handles on the trolley. This gives rise to costs, affects the tidy appearance of the trolley and harbours the danger of damage to the premises. With the Scandic X system from VERMOP, these everyday problems are a thing of the past. The Scandic X telescopic handle can be adjusted simply to various working heights, from 80 cm length for mirror cleaning to 171 cm for overhead work.

With the unique Scandic X connector system, all VERMOP appliances, and accessories from all major manufacturers, can be attached to the handle simply and securely. Compactly retracted, it is stored tidily in the Scandic X toolbox. The toolbox offers flexible attachment for all appliances for floor and surface cleaning, and disappears neatly into the Equipe cleaning trolley. Allow yourself to be convinced by a general solution that sets new standards in manual cleaning.