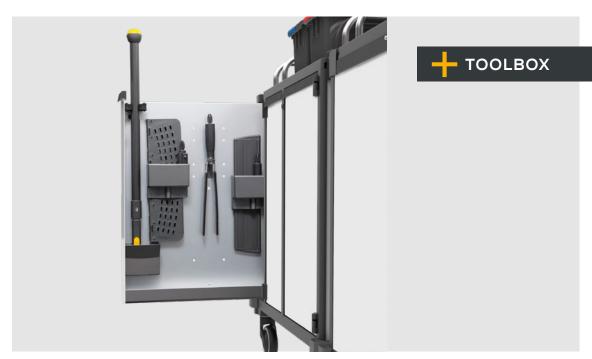

# THE SCANDIC X TOOLBOX

### **TOOL SETS**

With the Toolbox, you always have the right utensil to hand onboard your cleaning trolley. Thanks to the flexible and spacesaving attachment, you can accommodate all the equipment you need, for example for sanitary cleaning.

We would be pleased to advise you about kitting out the ideal toolbox for your area of work.

Hospital / nursing home cleaning

Office cleaning

# EASY ACCESS STORAGE AT A GLANCE

- For space-saving transport: The Scandic X toolbox can be pulled out of the Equipe cleaning trolley in just one move.
- It offers flexible attachment options for all your cleaning equipment.
- During transport, it also accommodates the Scandic X telescopic handle which disappears neatly into the trolley.
- Transporting chemicals: The shelf above the toolbox offers space for safe transport of up to fivebottles of cleaning chemicals.