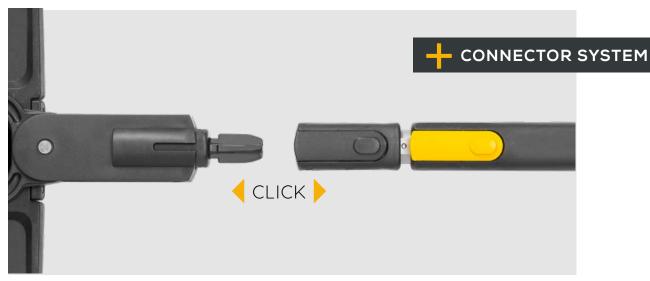

# THE SCANDIC X CONNECTOR SYSTEM

### THE UNIVERSAL MODEL

Maximum flexibility: with the Scandic X connector system, all the VERMOP cleaning appliances can be attached to the Scandic X telescopic handle. At the same time, the system offers numerous adaptors for attaching the appliances of all major manufacturers.