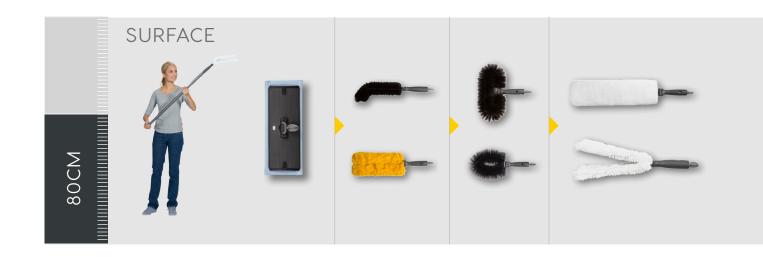

### THE UNIVERSAL MODEL

Maximum flexibility: with the Scandic X connector system, all the VERMOP cleaning appliances can be attached to the Scandic X telescopic handle. At the same time, the system offers numerous adaptors for attaching the appliances of all major manufacturers.

## **ADAPTER**

VERMOP offers adapters for most conventional attachment systems, e.g. screw attachments in various diameters, Pinocchio connections or screw threads.