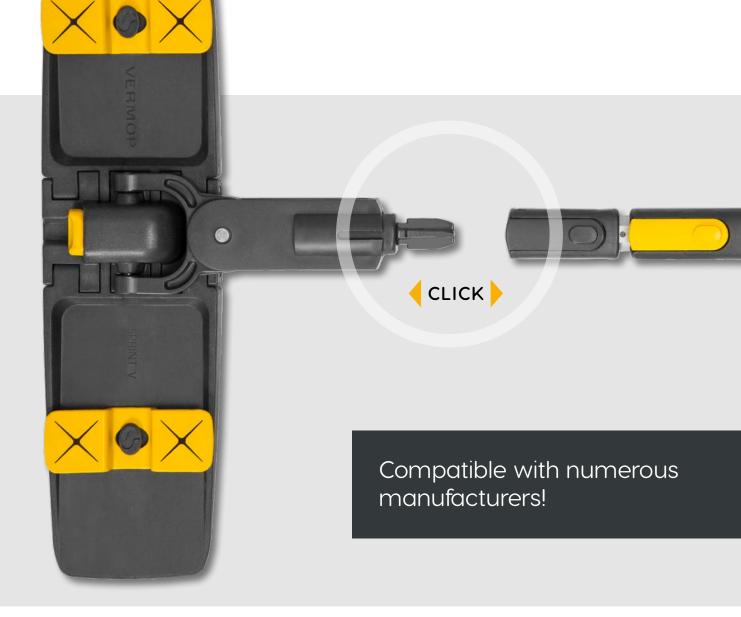

# THE SCANDIC X CONNECTOR SYSTEM

### THE UNIVERSAL MODEL

Maximum flexibility: with the Scandic X connector system, all the VERMOP cleaning appliances can be attached to the Scandic X telescopic handle. At the same time, the system offers numerous adaptors for attaching the appliances of all major manufacturers.

## **ADAPTER**

VERMOP offers adapters for most conventional attachment systems, e.g. screw attachments in various diameters, Pinocchio connections or screw threads.