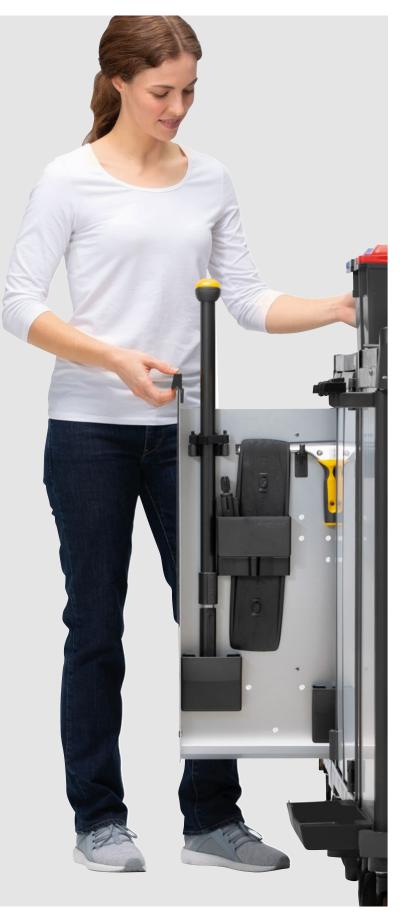

# THE SCANDIC X TELESCOPIC HANDLE

# THE X-TREME MODEL

One handle for everything: with just the push of a button, the Scandic X telescopic handle can be set to the right working length without tiresome twisting. From 80 cm to 171 cm, you adapt it quickly and easily for work close up, such as cleaning mirrors, for floor cleaning and for tasks at height.