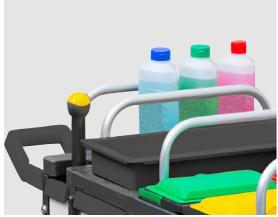

# EASY ACCESS STORAGE AT A GLANCE

- For space-saving transport: The Scandic X toolbox can be pulled out of the Equipe cleaning trolley in just one move.
- It offers flexible attachment options for all your cleaning equipment.
- During transport, it also accommodates the Scandic X telescopic handle which disappears neatly into the trolley.
- Transporting chemicals: The shelf above the toolbox offers space for safe transport of up to fivebottles of cleaning chemicals.