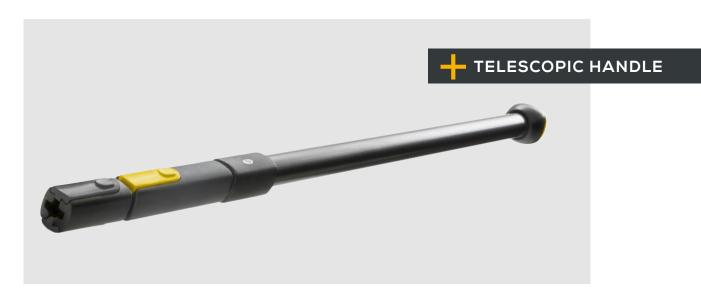

# THE SCANDIC X TELESCOPIC HANDLE

# THE X-TREME MODEL

One handle for everything: with just the push of a button, the Scandic X telescopic handle can be set to the right working length without tiresome twisting. From 80 cm to 171 cm, you adapt it quickly and easily for work close up, such as cleaning mirrors, for floor cleaning and for tasks at height.