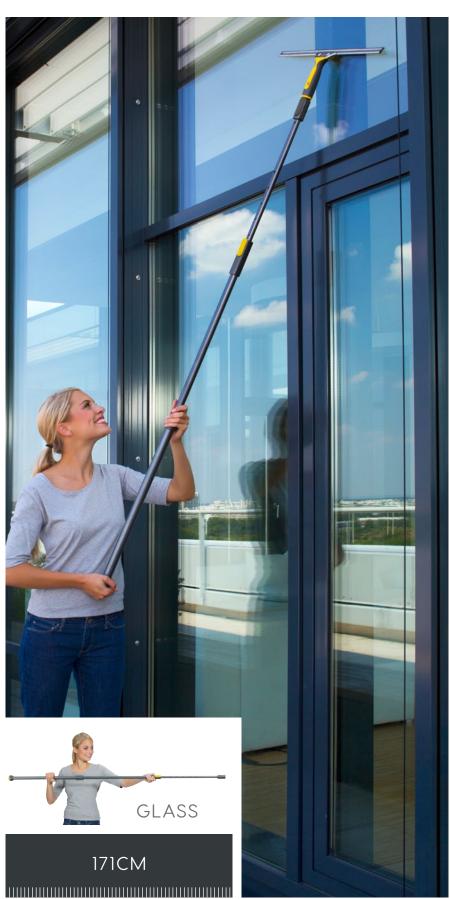

## THE SCANDIC X SYSTEM

The typical cleaning trolley carries numerous pieces of additional cleaning equipment. No norms apply with regards to their attachment to the handle. Various systems make it necessary to carry a range of handles on the trolley. This gives rise to costs, affects the tidy appearance of the trolley and harbours the danger of damage to the premises. With the Scandic X system from VERMOP, these everyday problems are a thing of the past. The Scandic X telescopic handle can be adjusted simply to various working heights, from 80 cm length for mirror cleaning to 171 cm for overhead work.

# THE X-TREME MODEL

One handle for everything: with just the push of a button, the Scandic X telescopic handle can be set to the right working length without tiresome twisting. From 80 cm to 171 cm, you adapt it quickly and easily for work close up, such as cleaning mirrors, for floor cleaning and for tasks at height.