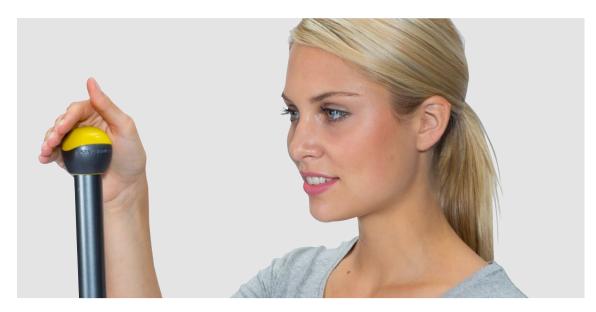

Carmen Horn

The Scandic X telescopic handle with its rotating ball offers a remedy. It enables a steady posture and therefore relief of the upper hand while mopping. Joints which have been strained for a longer period of time have a chance to recover. Scandic X – an investment into you employees' health that will pay off very quickly.

#### Easy on the joints

The rotating ball on the handle ensures that the wrist remains stable when mopping. Possibly harmful movement

sequences are avoided and long-term joint conditions such as carpal tunnel syndrome prevented