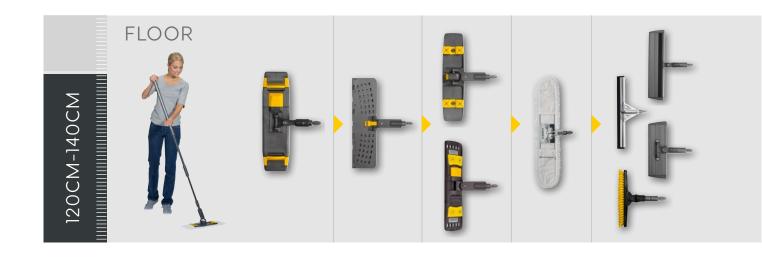

120CM-140CM

### THE UNIVERSAL MODEL

Maximum flexibility: with the Scandic X connector system, all the VERMOP cleaning appliances can be attached to the Scandic X telescopic handle. At the same time, the system offers numerous adaptors for attaching the appliances of all major manufacturers.