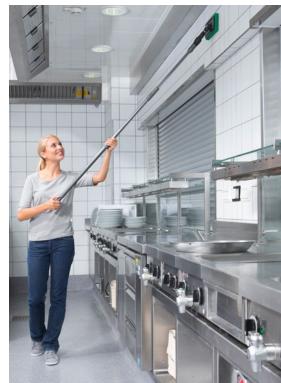

# THE SCANDIC X TELESCOPIC HANDLE

# THE X-TREME MODEL

One handle for everything: with just the push of a button, the Scandic X telescopic handle can be set to the right working length without tiresome twisting. From 80 cm to 171 cm, you adapt it quickly and easily for work close up, such as cleaning mirrors, for floor cleaning and for tasks at height.