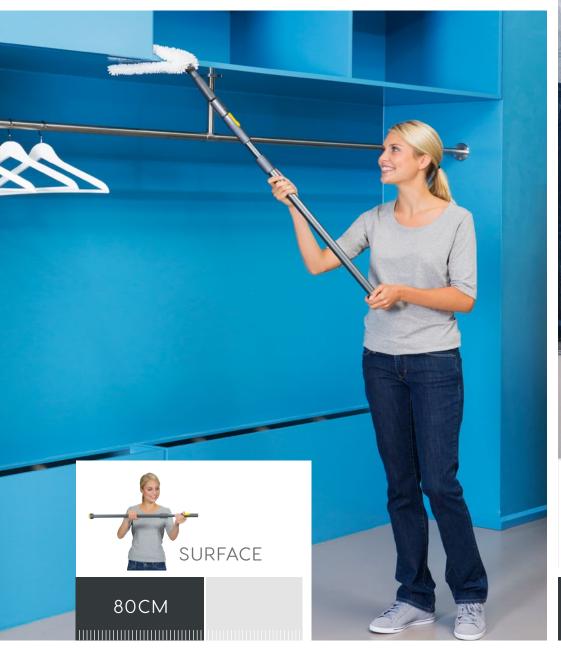

# THE SCANDIC X TELESCOPIC HANDLE

# THE X-TREME MODEL

One handle for everything: with just the push of a button, the Scandic X telescopic handle can be set to the right working length without tiresome twisting. From 80 cm to 171 cm, you adapt it quickly and easily for work close up, such as cleaning mirrors, for floor cleaning and for tasks at height.

120CM-140CM