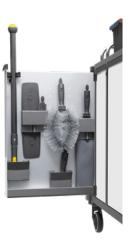

# THE SCANDIC X TOOLBOX

### **TOOL SETS**

With the Toolbox, you always have the right utensil to hand onboard your cleaning trolley. Thanks to the flexible and spacesaving attachment, you can accommodate all the equipment you need, for example for sanitary cleaning.

# EASY ACCESS STORAGE AT A GLANCE

- For space-saving transport: The Scandic X toolbox can be pulled out of the Equipe cleaning trolley in just one move.
- It offers flexible attachment options for all your cleaning equipment.
- During transport, it also accommodates the Scandic X telescopic handle which disappears neatly into the trolley.
- Transporting chemicals: The shelf above the toolbox offers space for safe transport of up to fivebottles of cleaning chemicals.