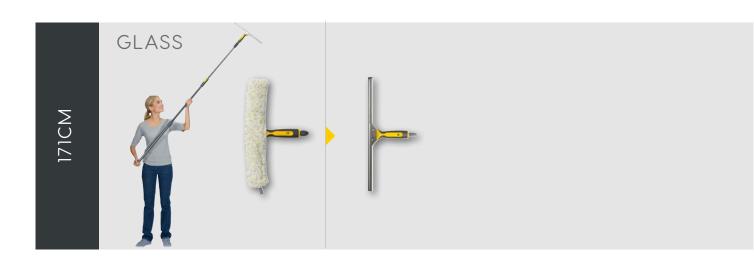

## THE SCANDIC X SYSTEM

The typical cleaning trolley carries numerous pieces of additional cleaning equipment. No norms apply with regards to their attachment to the handle. Various systems make it necessary to carry a range of handles on the trolley. This gives rise to costs, affects the tidy appearance of the trolley and harbours the danger of damage to the premises. With the Scandic X system from VERMOP, these everyday problems are a thing of the past. The Scandic X telescopic handle can be adjusted simply to various working heights, from 80 cm length for mirror cleaning to 171 cm for overhead work.

# THE X-TREME MODEL

One handle for everything: with just the push of a button, the Scandic X telescopic handle can be set to the right working length without tiresome twisting. From 80 cm to 171 cm, you adapt it quickly and easily for work close up, such as cleaning mirrors, for floor cleaning and for tasks at height.