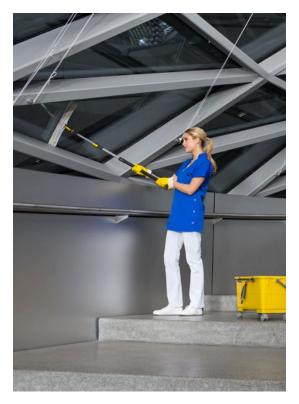

# THE SCANDIC X TELESCOPIC HANDLE

# THE X-TREME MODEL

One handle for everything: with just the push of a button, the Scandic X telescopic handle can be set to the right working length without tiresome twisting. From 80 cm to 171 cm, you adapt it quickly and easily for work close up, such as cleaning mirrors, for floor cleaning and for tasks at height.