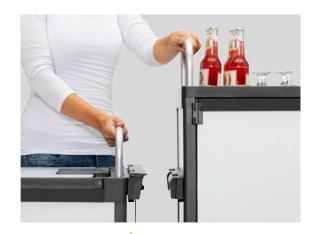

### Separate disposal

Disposal unit from above

VERMOP has developed a special detachable system so you can remove the disposal unit from the rest of the trolley with a single click. Now you can simply leave Equipe Hotel in the cleaning area while you dispose of waste or enter textiles into the laundry cycle separately.