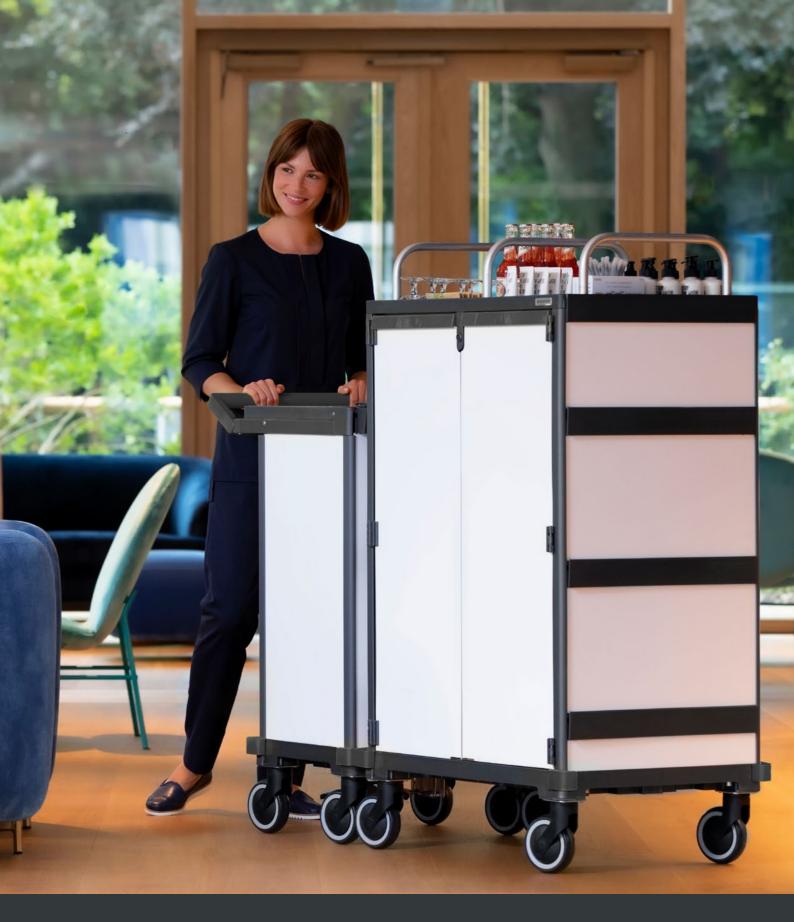

### Individual configuration and design

You can customise the size, height and individual components of your Equipe Hotel trolley, creating smart cleaning and room service combinations, for example, to meet your daily needs. All panelling can be aligned with your corporate design.

### More space with easy add-ons

The Equipe Hotel trolley can be expanded by attaching one or two add-on modules to support a disposal system, wet mop system or vacuum cleaner.

### Easy to manoeuvre even when heavily loaded

Thanks to its lightweight design and ball-bearing wheels, the Equipe Hotel is easy to manoeuvre even when fully loaded.

# OUR BENCHMARK: YOUR NEED

The Equipe Hotel's modular design means that you can adapt the trolley to your own individual requirements. Here are just a few examples for different cleaning jobs.

EQUIPE Hotel H1 detachable in "Platinum White" Art.No. 16668305