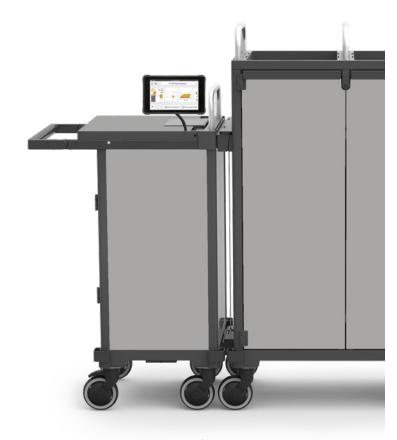

### Separate disposal

Disposal unit from above

VERMOP has developed a special detachable system so you can remove the disposal unit from the rest of the trolley with a single click. Now you can simply leave Equipe Hotel in the cleaning area while you dispose of waste or enter textiles into the laundry cycle separately.

## EQUIPE HOTEL DIGITALLY NETWORKED

The EQUIPE Hotel is also available in a networked version in "Digital-Silver" style, which looks particularly elegant. With the VERMOP ONe software solution, you have an innovative tool that will substantially boost your success and competitiveness. VERMOP is leading the cleaning industry into the next product generation with the implementation of "smart cleaning". This is because our digital solution has been specifically developed for professional cleaning, which will ensure you gain some strong competitive advantages. The solution connects the digital cleaning schedule with all the cleaning devices and also provides intelligent data analysis.

The infotainer on the cleaning trolley enables quick and direct communication with the cleaning staff. Rooms that have already been cleaned are reported directly to the reservation system. A needsoriented room cleaning schedule can be created using the VERMOP ONe software solution for professional house keeping. Guests can use QR codes in each room to access a survey to assess their satisfaction with the cleaning.