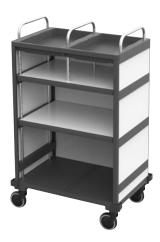

The clear layout means that you always know where everything is, also making the most of the available space in the cleaning trolley.

### Individual configuration and design

You can customise the size, height and individual components of your Equipe Hotel trolley, creating smart cleaning and room service combinations, for example, to meet your daily needs. All panelling can be aligned with your corporate design.

### Effective storage of small items

Compartment dividers ensure small items can be neatly stored (choice of 4- or 8-compartment dividers).