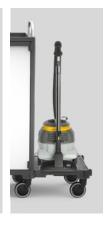

### Separate disposal

Disposal unit from above

VERMOP has developed a special detachable system so you can remove the disposal unit from the rest of the trolley with a single click. Now you can simply leave Equipe Hotel in the cleaning area while you dispose of waste or enter textiles into the laundry cycle separately.

### More space with easy add-ons

The Equipe Hotel trolley can be expanded by attaching one or two add-on modules to support a disposal system, wet mop system or vacuum cleaner.