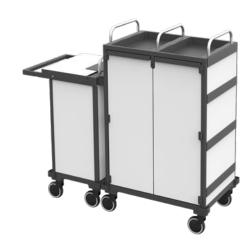

### More space with easy add-ons

The Equipe Hotel trolley can be expanded by attaching one or two add-on modules to support a disposal system, wet mop system or vacuum cleaner.

# OUR BENCHMARK: YOUR NEED

The Equipe Hotel's modular design means that you can adapt the trolley to your own individual requirements. Here are just a few examples for different cleaning jobs.

EQUIPE Hotel H1 detachable in "Platinum White" Art.No. 16668305