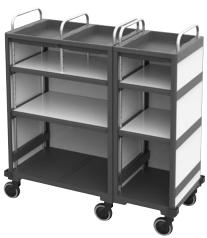

### Individual configuration and design

You can customise the size, height and individual components of your Equipe Hotel trolley, creating smart cleaning and room service combinations, for example, to meet your daily needs. All panelling can be aligned with your corporate design.

### More space with easy add-ons

The Equipe Hotel trolley can be expanded by attaching one or two add-on modules to support a disposal system, wet mop system or vacuum cleaner.

# OUR BENCHMARK: YOUR NEED

The Equipe Hotel's modular design means that you can adapt the trolley to your own individual requirements. Here are just a few examples for different cleaning jobs.

EQUIPE Hotel H1 detachable in "Platinum White" Art.No. 16668305