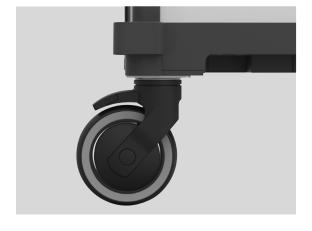

### Easy to manoeuvre even when heavily loaded

Thanks to its lightweight design and ball-bearing wheels, the Equipe Hotel is easy to manoeuvre even when fully loaded.