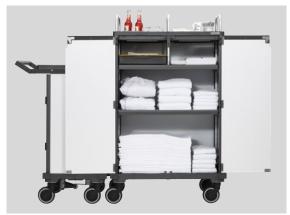

The clear layout means that you always know where everything is, also making the most of the available space in the cleaning trolley.

### Effective storage of small items

Compartment dividers ensure small items can be neatly stored (choice of 4- or 8-compartment dividers).

# OUR BENCHMARK: YOUR NEED

The Equipe Hotel's modular design means that you can adapt the trolley to your own individual requirements. Here are just a few examples for different cleaning jobs.

EQUIPE Hotel H1 detachable in "Platinum White" Art.No. 16668305