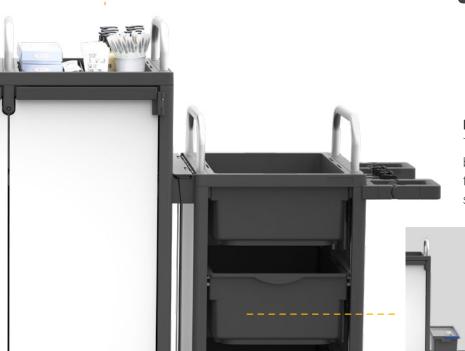

### Separate disposal

Disposal unit from above

VERMOP has developed a special detachable system so you can remove the disposal unit from the rest of the trolley with a single click. Now you can simply leave Equipe Hotel in the cleaning area while you dispose of waste or enter textiles into the laundry cycle separately.

### More space with easy add-ons

The Equipe Hotel trolley can be expanded by attaching one or two add-on modules to support a disposal system, wet mop system or vacuum cleaner.