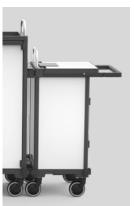

### Individual configuration and design

You can customise the size, height and individual components of your Equipe Hotel trolley, creating smart cleaning and room service combinations, for example, to meet your daily needs. All panelling can be aligned with your corporate design.

### Effective storage of small items

Compartment dividers ensure small items can be neatly stored (choice of 4- or 8-compartment dividers).