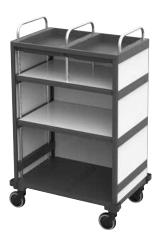

# OUR BENCHMARK: YOUR NEED

The Equipe Hotel's modular design means that you can adapt the trolley to your own individual requirements. Here are just a few examples for different cleaning jobs.

EQUIPE Hotel H1 detachable in "Platinum White" Art.No. 16668306