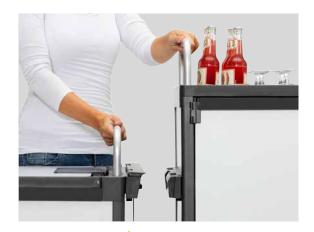

### Separate disposal

Disposal unit from above

VERMOP has developed a special detachable system so you can remove the disposal unit from the rest of the trolley with a single click. Now you can simply leave Equipe Hotel in the cleaning area while you dispose of waste or enter textiles into the laundry cycle separately.