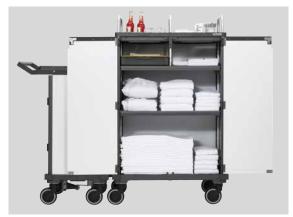

The clear layout means that you always know where everything is, also making the most of the available space in the cleaning trolley.

### Effective storage of small items

Compartment dividers ensure small items can be neatly stored (choice of 4- or 8-compartment dividers).

# OUR BENCHMARK: YOUR NEED

The Equipe Hotel's modular design means that you can adapt the trolley to your own individual requirements. Here are just a few examples for different cleaning jobs.

EQUIPE Hotel H1 detachable in "Platinum White" Art.No. 16668306