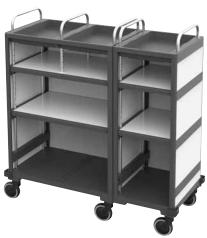

# OUR BENCHMARK: YOUR NEED

The Equipe Hotel's modular design means that you can adapt the trolley to your own individual requirements. Here are just a few examples for different cleaning jobs.

EQUIPE Hotel H1 detachable in "Platinum White" Art.No. 16668306

EQUIPE Hotel H3 "Platinum White" Art.No. 16668106

EQUIPE Hotel big "Platinum White" Art.No. 16668406

EQUIPE Minibar small "Platinum White" Art.No. 16668906