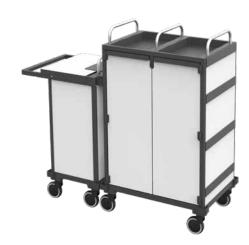

### Individual configuration and design

You can customise the size, height and individual components of your Equipe Hotel trolley, creating smart cleaning and room service combinations, for example, to meet your daily needs. All panelling can be aligned with your corporate design.

# OUR BENCHMARK: YOUR NEED

The Equipe Hotel's modular design means that you can adapt the trolley to your own individual requirements. Here are just a few examples for different cleaning jobs.

EQUIPE Hotel H1 detachable in "Platinum White" Art.No. 16668306