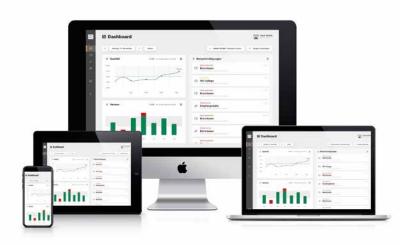

## EQUIPE HOTEL DIGITALLY NETWORKED

The EQUIPE Hotel is also available in a networked version in "Digital-Silver" style, which looks particularly elegant. With the VERMOP ONe software solution, you have an innovative tool that will substantially boost your success and competitiveness. VERMOP is leading the cleaning industry into the next product generation with the implementation of "smart cleaning". This is because our digital solution has been specifically developed for professional cleaning, which will ensure you gain some strong competitive advantages. The solution connects the digital cleaning schedule with all the cleaning devices and also provides intelligent data analysis.

The infotainer on the cleaning trolley enables quick and direct communication with the cleaning staff. Rooms that have already been cleaned are reported directly to the reservation system. A needsoriented room cleaning schedule can be created using the VERMOP ONe software solution for professional house keeping. Guests can use QR codes in each room to access a survey to assess their satisfaction with the cleaning.

We support you with our software solution and networked tools to optimise cleaning processes.

Fully connected: VERMOP ONe can, if required, network all the cleaning devices you need via a digital transmitter. The equipment therefore automatically reports all the relevant information back in real time. You can then effectively use this data to achieve unprecedented transparency regarding all the cleaning activities in your property. The system is cloud-based and easy and intuitive to use.