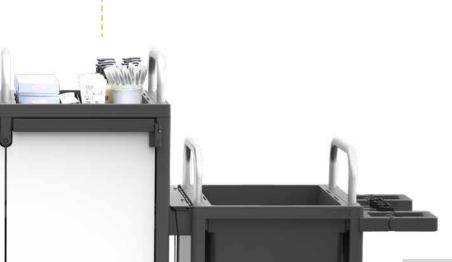

### Separate disposal

Disposal unit from above

VERMOP has developed a special detachable system so you can remove the disposal unit from the rest of the trolley with a single click. Now you can simply leave Equipe Hotel in the cleaning area while you dispose of waste or enter textiles into the laundry cycle separately.

### More space with easy add-ons

The Equipe Hotel trolley can be expanded by attaching one or two add-on modules to support a disposal system, wet mop system or vacuum cleaner.