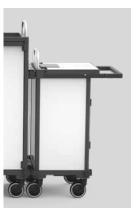

### Separate disposal

Disposal unit from above

VERMOP has developed a special detachable system so you can remove the disposal unit from the rest of the trolley with a single click. Now you can simply leave Equipe Hotel in the cleaning area while you dispose of waste or enter textiles into the laundry cycle separately.

The clear layout means that you always know where everything is, also making the most of the available space in the cleaning trolley.