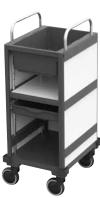

### Separate disposal

Disposal unit from above

VERMOP has developed a special detachable system so you can remove the disposal unit from the rest of the trolley with a single click. Now you can simply leave Equipe Hotel in the cleaning area while you dispose of waste or enter textiles into the laundry cycle separately.