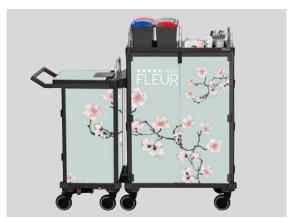

### Individual configuration and design

You can customise the size, height and individual components of your Equipe Hotel trolley, creating smart cleaning and room service combinations, for example, to meet your daily needs. All panelling can be aligned with your corporate design.