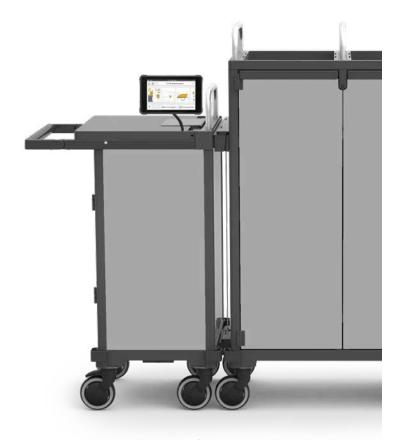

### Separate disposal

Disposal unit from above

VERMOP has developed a special detachable system so you can remove the disposal unit from the rest of the trolley with a single click. Now you can simply leave Equipe Hotel in the cleaning area while you dispose of waste or enter textiles into the laundry cycle separately.

### More space with easy add-ons

The Equipe Hotel trolley can be expanded by attaching one or two add-on modules to support a disposal system, wet mop system or vacuum cleaner.