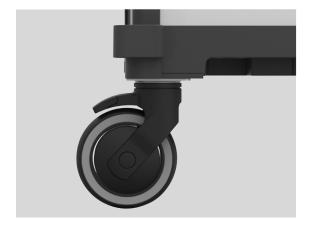

### Easy to manoeuvre even when heavily loaded

Thanks to its lightweight design and ball-bearing wheels, the Equipe Hotel is easy to manoeuvre even when fully loaded.