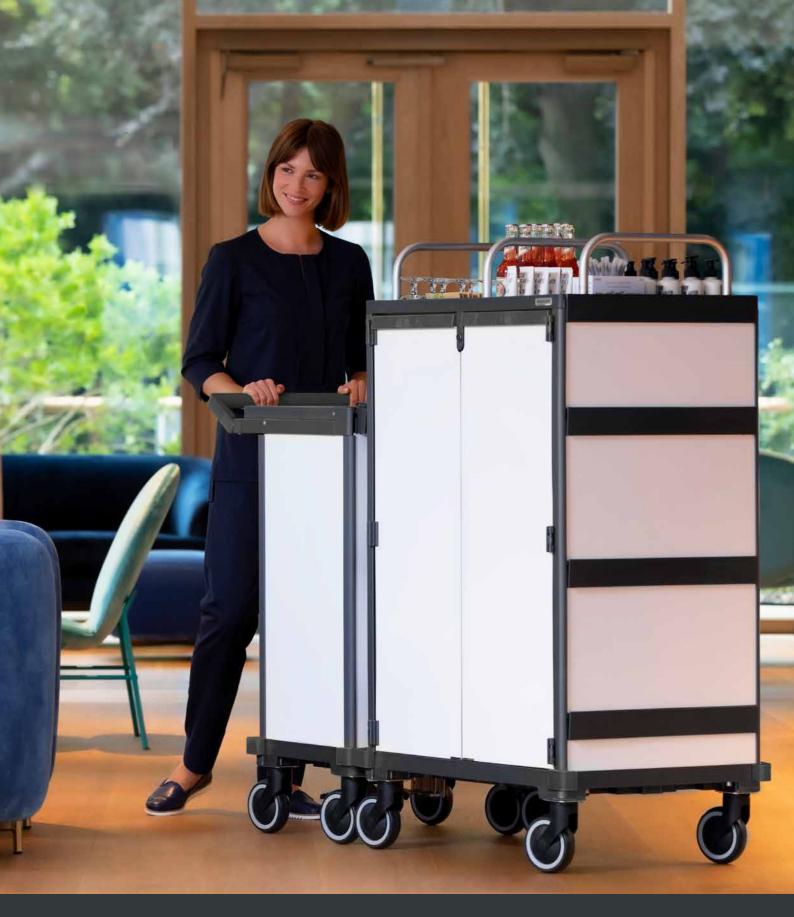

### Individual configuration and design

You can customise the size, height and individual components of your Equipe Hotel trolley, creating smart cleaning and room service combinations, for example, to meet your daily needs. All panelling can be aligned with your corporate design.

### More space with easy add-ons

The Equipe Hotel trolley can be expanded by attaching one or two add-on modules to support a disposal system, wet mop system or vacuum cleaner.

### Easy to manoeuvre even when heavily loaded

Thanks to its lightweight design and ball-bearing wheels, the Equipe Hotel is easy to manoeuvre even when fully loaded.

# OUR BENCHMARK: YOUR NEED

The Equipe Hotel's modular design means that you can adapt the trolley to your own individual requirements. Here are just a few examples for different cleaning jobs.

EQUIPE Hotel H1 detachable in "Platinum White" Art.No. 16668306