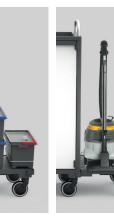

### More space with easy add-ons The Equipe Hotel trolley can be expanded by attaching one or two add-on modules to support a disposal system, wet mop system or vacuum cleaner.

Easy to manoeuvre even when heavily loaded Thanks to its lightweight design and ball-bearing wheels, the Equipe Hotel is easy to manoeuvre even when fully loaded.