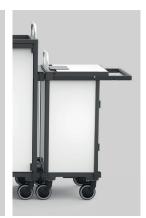

### Clear layout

The clear layout means that you always know where everything is, also making the most of the available space in the cleaning trolley.

### Individual configuration and design

You can customise the size, height and individual components of your Equipe Hotel trolley, creating smart cleaning and room service combinations, for example, to meet your daily needs. All panelling can be aligned with your corporate design. Effective storage of small items Compartment dividers ensure small items can be neatly stored (choice of 4- or 8-compartment dividers).

### More space with easy add-ons The Equipe Hotel trolley can be expanded by attaching one or two add-on modules to support a disposal system, wet mop system or vacuum cleaner.

Easy to manoeuvre even when heavily loaded Thanks to its lightweight design and ball-bearing wheels, the Equipe Hotel is easy to manoeuvre even when fully loaded.