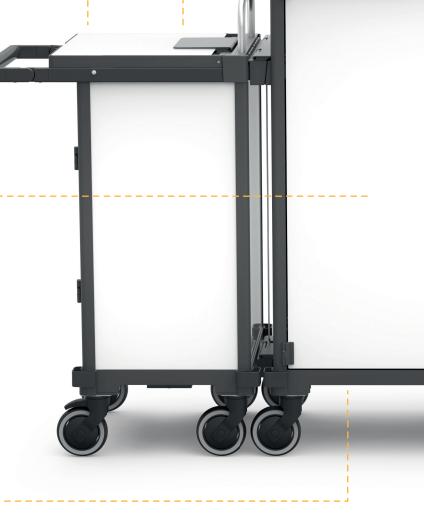

#### Separate disposal

VERMOP has developed a special detachable system so you can remove the disposal unit from the rest of the trolley with a single click. Now you can simply leave Equipe Hotel in the cleaning area while you dispose of waste or enter textiles into the laundry cycle separately.

> Disposal unit from above

### More space with easy add-ons The Equipe Hotel trolley can be expanded by attaching one or two add-on modules to support a disposal system, wet mop system or vacuum cleaner.

Easy to manoeuvre even when heavily loaded Thanks to its lightweight design and ball-bearing wheels, the Equipe Hotel is easy to manoeuvre even when fully loaded.