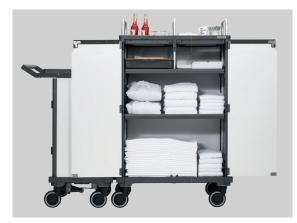

### Clear layout

The clear layout means that you always know where everything is, also making the most of the available space in the cleaning trolley.

### Individual configuration and design

You can customise the size, height and individual components of your Equipe Hotel trolley, creating smart cleaning and room service combinations, for example, to meet your daily needs. All panelling can be aligned with your corporate design. Effective storage of small items Compartment dividers ensure small items can be neatly stored (choice of 4- or 8-compartment dividers).