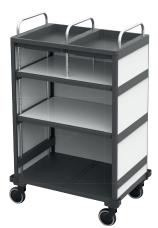

### Clear layout

The clear layout means that you always know where everything is, also making the most of the available space in the cleaning trolley.

### Individual configuration and design

You can customise the size, height and individual components of your Equipe Hotel trolley, creating smart cleaning and room service combinations, for example, to meet your daily needs. All panelling can be aligned with your corporate design. Effective storage of small items Compartment dividers ensure small items can be neatly stored (choice of 4- or 8-compartment dividers).