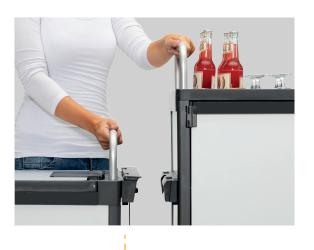

#### Separate disposal

VERMOP has developed a special detachable system so you can remove the disposal unit from the rest of the trolley with a single click. Now you can simply leave Equipe Hotel in the cleaning area while you dispose of waste or enter textiles into the laundry cycle separately.

> Disposal unit from above