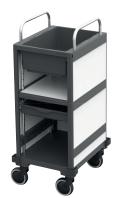

#### Separate disposal

VERMOP has developed a special detachable system so you can remove the disposal unit from the rest of the trolley with a single click. Now you can simply leave Equipe Hotel in the cleaning area while you dispose of waste or enter textiles into the laundry cycle separately.

> Disposal unit from above