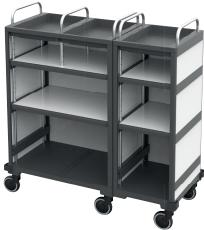

### Clear layout

The clear layout means that you always know where everything is, also making the most of the available space in the cleaning trolley.

### Individual configuration and design

You can customise the size, height and individual components of your Equipe Hotel trolley, creating smart cleaning and room service combinations, for example, to meet your daily needs. All panelling can be aligned with your corporate design. Effective storage of small items Compartment dividers ensure small items can be neatly stored (choice of 4- or 8-compartment dividers).

# OUR BENCHMARK: YOUR NEED

The Equipe Hotel's modular design means that you can adapt the trolley to your own individual requirements. Here are just a few examples for different cleaning jobs.

EQUIPE Hotel H1 detachable in "Platinum White" Art.No. 16668306