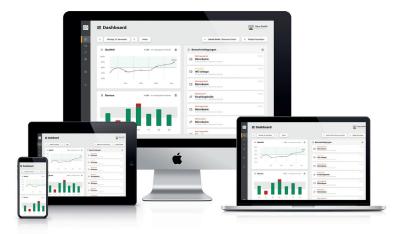

# EQUIPE HOTEL DIGITALLY NETWORKED

The EQUIPE Hotel is also available in a networked version in "Digital-Silver" style, which looks particularly elegant. With the VERMOP ONe software solution, you have an innovative tool that will substantially boost your success and competitiveness. VERMOP is leading the cleaning industry into the next product generation with the implementation of "smart cleaning". This is because our digital solution has been specifically developed for professional cleaning, which will ensure you gain some strong competitive advantages. The solution connects the digital cleaning schedule with all the cleaning devices and also provides intelligent data analysis.

The infotainer on the cleaning trolley enables quick and direct communication with the cleaning staff. Rooms that have already been cleaned are reported directly to the reservation system. A needsoriented room cleaning schedule can be created using the VERMOP ONe software solution for professional house keeping. Guests can use QR codes in each room to access a survey to assess their satisfaction with the cleaning. We support you with our software solution and networked tools to optimise cleaning processes.

Fully connected: VERMOP ONe can, if required, network all the cleaning devices you need via a digital transmitter. The equipment therefore automatically reports all the relevant information back in real time. You can then effectively use this data to achieve unprecedented transparency regarding all the cleaning activities in your property. The system is cloud-based and easy and intuitive to use.