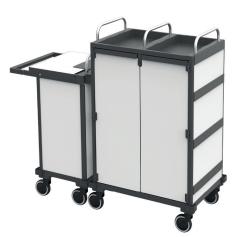

### More space with easy add-ons The Equipe Hotel trolley can be expanded by attaching one or two add-on modules to support a disposal system, wet mop system or vacuum cleaner.

Easy to manoeuvre even when heavily loaded Thanks to its lightweight design and ball-bearing wheels, the Equipe Hotel is easy to manoeuvre even when fully loaded.

# OUR BENCHMARK: YOUR NEED

The Equipe Hotel's modular design means that you can adapt the trolley to your own individual requirements. Here are just a few examples for different cleaning jobs.

EQUIPE Hotel H1 detachable in "Platinum White" Art.No. 16668306