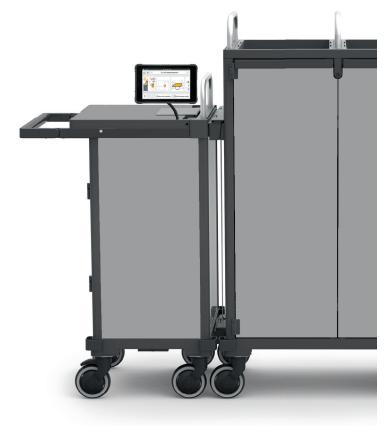

# EQUIPE HOTEL DIGITALLY NETWORKED

The EQUIPE Hotel is also available in a networked version in "Digital-Silver" style, which looks particularly elegant. With the VERMOP ONe software solution, you have an innovative tool that will substantially boost your success and competitiveness. VERMOP is leading the cleaning industry into the next product generation with the implementation of "smart cleaning". This is because our digital solution has been specifically developed for professional cleaning, which will ensure you gain some strong competitive advantages. The solution connects the digital cleaning schedule with all the cleaning devices and also provides intelligent data analysis.

The infotainer on the cleaning trolley enables quick and direct communication with the cleaning staff. Rooms that have already been cleaned are reported directly to the reservation system. A needsoriented room cleaning schedule can be created using the VERMOP ONe software solution for professional house keeping. Guests can use QR codes in each room to access a survey to assess their satisfaction with the cleaning. We support you with our software solution and networked tools to optimise cleaning processes.

Fully connected: VERMOP ONe can, if required, network all the cleaning devices you need via a digital transmitter. The equipment therefore automatically reports all the relevant information back in real time. You can then effectively use this data to achieve unprecedented transparency regarding all the cleaning activities in your property. The system is cloud-based and easy and intuitive to use.