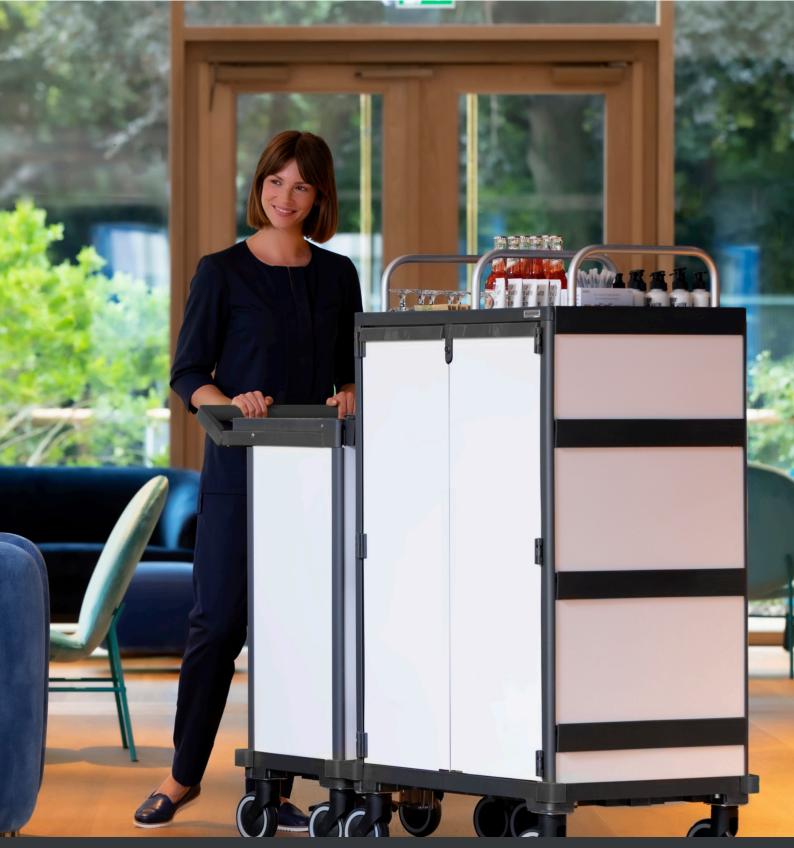

### Individual configuration and design

You can customise the size, height and individual components of your Equipe Hotel trolley, creating smart cleaning and room service combinations, for example, to meet your daily needs. All panelling can be aligned with your corporate design. Effective storage of small items Compartment dividers ensure small items can be neatly stored (choice of 4- or 8-compartment dividers).

### More space with easy add-ons The Equipe Hotel trolley can be expanded by attaching one or two add-on modules to support a disposal system, wet mop system or vacuum cleaner.

Easy to manoeuvre even when heavily loaded Thanks to its lightweight design and ball-bearing wheels, the Equipe Hotel is easy to manoeuvre even when fully loaded.

# OUR BENCHMARK: YOUR NEED

The Equipe Hotel's modular design means that you can adapt the trolley to your own individual requirements. Here are just a few examples for different cleaning jobs.

EQUIPE Hotel H1 detachable in "Platinum White" Art.No. 16668306