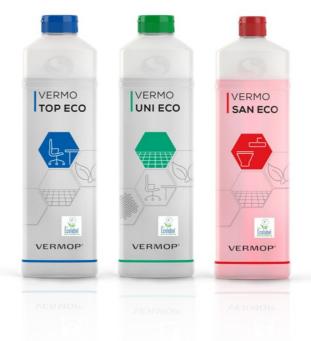

## YOUR ADVANTAGES

- Active ingredients from renewable raw materials
- \_\_\_ Awarded the EU Ecolabel
- Non-toxic product line for maintenance cleaning
- Very good cleaning performance while also very gentle on materials

## VERMOTOP ECO

- Coconut oils are pressed from coconuts and processed into surfactants
- To remove different types of soiling

## VERMOUNI ECO

- With alcohol made from wheat
- Wheat grains are ground, broken down by enzymes under heat and fermented
- To remove grease

## VERMOSAN ECO

- With citric acid, one of the most widespread plant acids
- Plant-based raw materials are mixed with active microorganisms and citric acid is formed via precipitation
- To remove mineral deposits, such as limescale