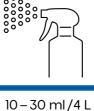

#### Simply, logical dosing

Innovative dosing insert for the VERMOP 1-litre bottle; tip the bottle up once to measure out 10 ml; for moderate or heavy soiling, simply tip the bottle up two or three times.