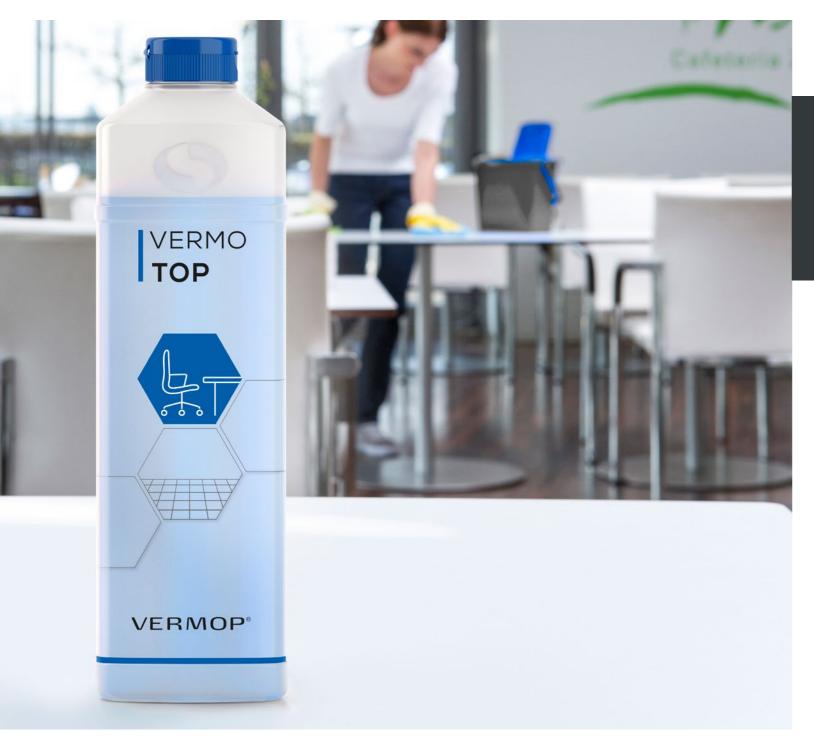

#### Simply, logical dosing

Innovative dosing insert for the VERMOP 1-litre bottle; tip the bottle up once to measure out 10 ml; for moderate or heavy soiling, simply tip the bottle up two or three times.

#### Clear labelling

Simple, understandable presentation of the areas of application, how to use the product and the dose using clear pictograms

#### Safe use

()

The triangular VERMOP bottle fits comfortably in your hand and offers a secure grip, even with wet gloves.