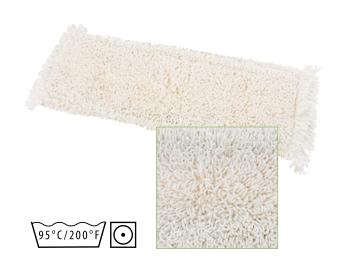

## I SPRINT GREEN TRONIC

Sustainable flat mop for versatile use

The SPRINT GREEN TRONIC is a sustainable flat mop consisting of over 65% high-quality recycled polyester/microfibre material and a high-quality polyester/cotton blend yarn.

It convinces in daily use with its excellent cleaning performance thanks to microfibre combined with good water absorption. This makes it an all-rounder suitable for various areas of use.

The sustainable VERMOP products underline our determination to protect the environment.

- \_Code 14085
- **\_ Size / Weight:** 40 cm / 135 g
- \_ Material: 22% cotton, 78% PES/microfibre, tufted
- \_ Features: loop
- \_ Colour: nature white

## Areas of application

- For maintenance cleaning in wet and damp mopping processes
- \_ For use in hospitals and retirement homes
- All-rounder, suitable for all areas of application as well as smooth and structured floors

## Your advantages

- Made from over 65% recycled material and therefore a particularly sustainable mop cover
- Very good water absorption with good gliding properties
- CO2 capture using recycled polyester/microfibre (rPES)
- \_ High dirt dissolution and absorption
- \_ Absorbs hair very well
- Durability