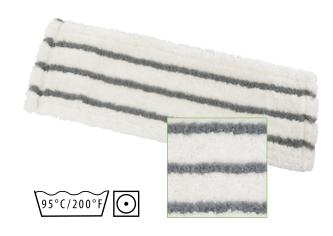

## **SPRINT** GREEN BRUSH PROGRESSIVE

Sustainable flat mop made from recycled microfibre for the effective removal of dirt and soiling

The SPRINT GREEN BRUSH PROGRESSIVE is a sustainable polyester flat mop consisting of over 90% of recycled material. This mop cover is the "green brother" of our previous BRUSH PROGRESSIVE, and represents extremely high cleaning performance and dirt removal. It cleans all microporous floor coverings and surfaces such as fine stoneware and rough, highly textured floor surfaces. The bristle strips promote the mechanical loosening of dirt even in areas around edges and joints. The microfibre plush is characterised by its superb properties when dissolving and absorbing dirt and soiling.

The sustainable VERMOP products underline our determination to protect the environment.

- \_ Code 14445
- \_ Size / Weight: 40 cm / 94 g
- **\_ Material:** Plush mop surface 100% rPES with brush strips made from polyamide / cover sheet 100% rPES
- \_ Features: open fibre
- \_ Colour: nature-white with anthracite brush strips