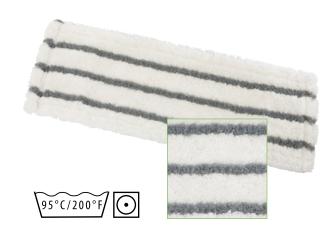

## **SPRINT** GREEN BRUSH PROGRESSIVE

Sustainable flat mop made from recycled microfibre for the effective removal of dirt and soiling

The SPRINT GREEN BRUSH PROGRESSIVE is a sustainable polyester flat mop consisting of over 60% of recycled material. This mop cover is the "green brother" of our previous BRUSH PROGRESSIVE, and represents extremely high cleaning performance and dirt removal. It cleans all microporous floor coverings and surfaces such as fine stoneware and rough, highly textured floor surfaces. The bristle strips promote the mechanical loosening of dirt even in areas around edges and joints. The microfibre plush is characterised by its superb properties when dissolving and absorbing dirt and soiling.

The sustainable VERMOP products underline our determination to protect the environment.

- \_ Code 14445
- \_ Size / Weight: 40 cm / 94 g
- **\_ Material:** Plush mop surface 100% rPES with brush strips made from polyamide / cover sheet 100% rPES
- \_ Features: open fibre
- \_ Colour: nature-white with anthracite brush strips