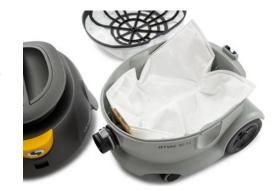

The JETVAC SD 12 D is also extensively equipped:

- \_ Filter basket
- \_ Motor protection filter
- \_ Fleece dust bag (1 piece)
- Combination floor nozzle
- \_ Crevice nozzle, upholstery nozzle and suction brush
- \_ Telescopic suction tube
- \_ Manifold with false air slide
- \_ Digital networking
- \_ HEPA 13 filter
- \_ 2 m suction hose
- \_12 m power cable in signal yellow