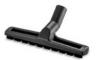

The JETVAC SD 12 D is also extensively equipped:

- \_ Filter basket
- \_ Motor protection filter
- \_ Fleece dust bag (1 piece)
- Combination floor nozzle
- \_ Crevice nozzle, upholstery nozzle and suction brush
- \_ Telescopic suction tube
- \_ Manifold with false air slide
- \_ Digital networking
- \_ HEPA 13 filter
- \_ 2 m suction hose
- \_12 m power cable in signal yellow