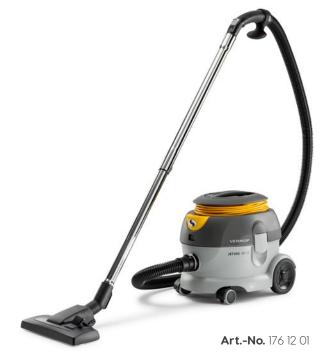

## I JETVAC SD 12 D

The New JETVAC SD Generation

The JETVAC SD 12 D is the premium model of our new JETVAC SD generation. This powerful SD 12 vacuum includes a HEPA 13 filter as standard and is equipped with our VERMOP smart cleaning software solution. The networking options for this dry vacuum cleaner allow its use to be monitored at any time. This not only optimises the cleaning processes, but also provides security via seamless documentation.

## Areas of application

- Ideal for maintenance cleaning of textile floor coverings
- Suitable for dry pre-cleaning of hard floors
- Possible applications in offices, hospitals, hotels, restaurants, shops, etc.
- \_ Ideal for digital networking via our VERMOP ONe software solution

## Your advantages

- \_ Digital operational documentation
- \_Includes a HEPA 13 filter
- Permanently high suction power due to optimised airflow
- \_ Ergonomic power button
- \_Integrated cable storage
- \_Low noise level: 62 dB(A)
- \_ Replaceable power cable (screwed)