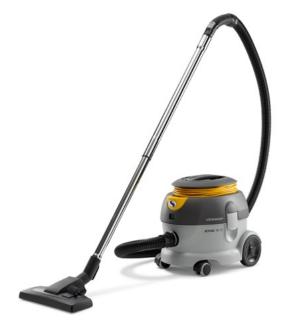

## I JETVAC SD 12

The New JETVAC SD Generation

The JETVAC SD 12, the latest generation of our JETVAC SD family, is a powerful all-rounder. It is versatile, robust, offers excellent suction power and holds up to 12 litres of dirt and dust in its container. A fleece dust bag and the accessory set, consisting of a crevice nozzle, upholstery nozzle and a suction brush, are already included as standard. The same applies to the main filter basket, which also allows operation without a filter bag due to its optimal dust separation.

## I JETVAC SD 12

The New JETVAC SD Generation

With 700 W of input power and a 6-filter system, our JETVAC SD 12 generates a vacuum of 22 kPa and ensures consistently good suction power even with a well-filled dust bag. Two rubberised wheels and two swivel castors ensure smooth running and outstanding manoeuvrability. The low centre of gravity of this vacuum cleaner also makes it very tilt-resistant.