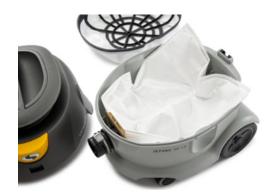

- \_ Filter basket
- \_ Motor protection filter
- \_ Fleece dust bag (1 piece)
- Combination floor nozzle
- \_ Crevice nozzle, upholstery nozzle and suction brush
- \_ Telescopic suction tube
- \_ Manifold with false air slide
- \_2 m suction hose
- \_ 12 m power cable in signal yellow

## I JETVAC SD 12

The New JETVAC SD Generation

The JETVAC SD 12, the latest generation of our JETVAC SD family, is a powerful all-rounder. It is versatile, robust, offers excellent suction power and holds up to 12 litres of dirt and dust in its container. A fleece dust bag and the accessory set, consisting of a crevice nozzle, upholstery nozzle and a suction brush, are already included as standard. The same applies to the main filter basket, which also allows operation without a filter bag due to its optimal dust separation.