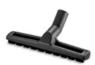

- \_ Filter basket
- \_ Motor protection filter
- \_ Fleece dust bag (1 piece)
- Combination floor nozzle
- \_ Crevice nozzle, upholstery nozzle and suction brush
- \_ Telescopic suction tube
- \_ Manifold with false air slide
- \_2 m suction hose
- \_ 12 m power cable in signal yellow