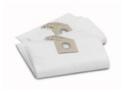

- \_ Filter basket
- \_ Motor protection filter
- \_ Fleece dust bag (1 piece)
- Combination floor nozzle
- \_ Crevice nozzle, upholstery nozzle and suction brush
- \_ Telescopic suction tube
- \_ Manifold with false air slide
- \_2 m suction hose
- \_ 12 m power cable in signal yellow

We also offer the following optional accessories for the JETVAC SD 12:

– Hard cover nozzle Art.-No. 176 99 32

\_Turbo floor nozzle Art.-No. 176 12 35

Pack of 10 fleece dust bags (12)Art.-No. 176 12 12

\_ HEPA-13-Filter **Art.-No.** 176 12 13