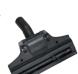

- \_ Filter basket
- \_ Motor protection filter
- \_ Fleece dust bag (1 piece)
- Combination floor nozzle
- \_ Crevice nozzle, upholstery nozzle and suction brush
- \_ Telescopic suction tube
- \_ Manifold with false air slide
- \_2 m suction hose
- \_ 12 m power cable in signal yellow