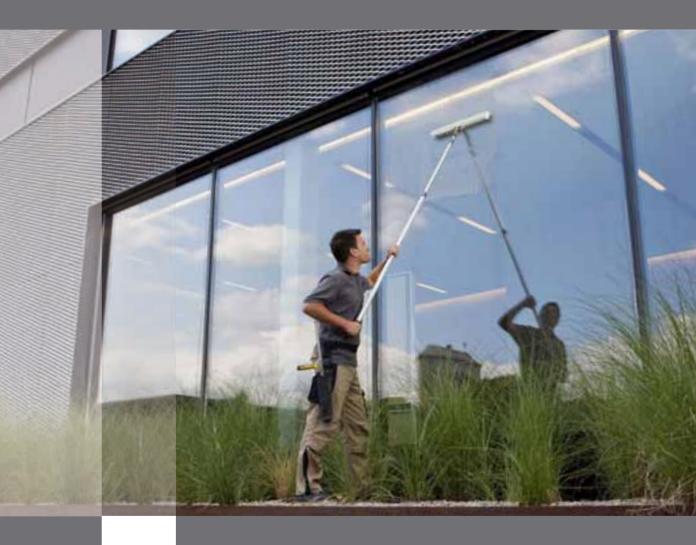

# TopLock

The TopLock glass cleaning range offers innovative quality products to meet the highest professional standards. Working with TopLock guarantees streak-free cleanliness even high up and in hard-to-reach areas.

TopLock was developed with a particular eye on ergonomics and user-friendliness. High-quality materials such as profiled aluminium, glass fibre reinforced plastic, stainless steel and carbon are technically enhanced and fashioned with absolute precision. A cleverly thought-out attachment system guarantees secure guidance of the stick and fast setting.

# TopLock telescopic sticks

The TopLock telescopic sticks are particularly light, very flexible, secure in use and therefore ideally suited for every application. Their attachment system makes a convincing impression through simple handling and precision. The innovative inner locking cuts out laborious screwing in and releasing of the cap nut. Just a quarter turn of the stick is enough to set it in any position. Even at maximum length, the TopLock telescopic stick fits smoothly and precisely into the guide rod. The interplay of the extender wheel with the profiled inner pipe therefore generates such a high level of flat wringer pressure that the stick can withstand a traction and pressure force of 60 kp. Thanks to this system, it is easy to retract and extend, without falling in when released. Integrated stoppers prevent the fingers being nipped when the stick is being retracted.