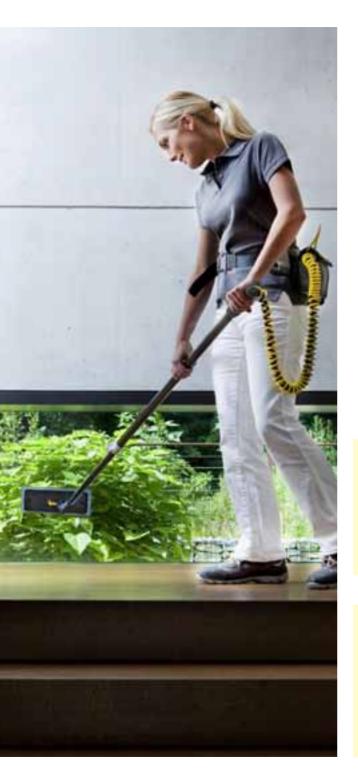

# TopLock Indoor Aquasoft – interior cleaning appliance

The special TopLock Indoor Aquasoft appliance opens up new possibilities for interior cleaning: Demineralised water loosens the dirt which can then be lifted off with the Textronic microfibre high-quality pad. This makes the use of cleaning chemicals unnecessary. The water-bearing telescopic stick made of carbon, combined with the water-repelling, breathable belt, make glass cleaning a pleasure. Specific dirt removal and the no-smear drying guarantees a huge time saving. There is no more soiling of window frames and floors through splashed cleaning water.

TopLock Indoor Aquasoft not only provides a convincing cleaning result, but also a professional appearance for the cleaning operative.