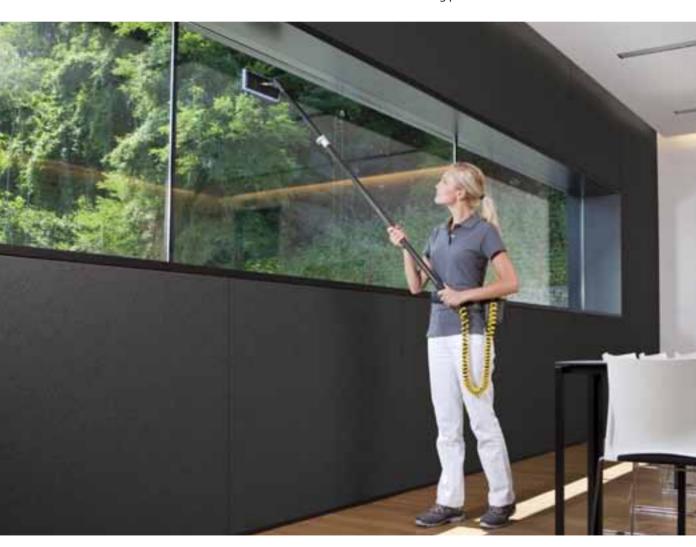

# TopLock Indoor Aquasoft – interior cleaning appliance

The special TopLock Indoor Aquasoft appliance opens up new possibilities for interior cleaning: Demineralised water loosens the dirt which can then be lifted off with the Textronic microfibre high-quality pad. This makes the use of cleaning chemicals unnecessary. The water-bearing telescopic stick made of carbon, combined with the water-repelling, breathable belt, make glass cleaning a pleasure. Specific dirt removal and the no-smear drying guarantees a huge time saving. There is no more soiling of window frames and floors through splashed cleaning water.

TopLock Indoor Aquasoft not only provides a convincing cleaning result, but also a professional appearance for the cleaning operative.

### 3. Water-bearing stick

The water-bearing telescopic stick is made of carbon. This makes it extremely light and comfortable to hold. Height adjustment and setting is carried out with an intuitive and easy-to-use locking system.