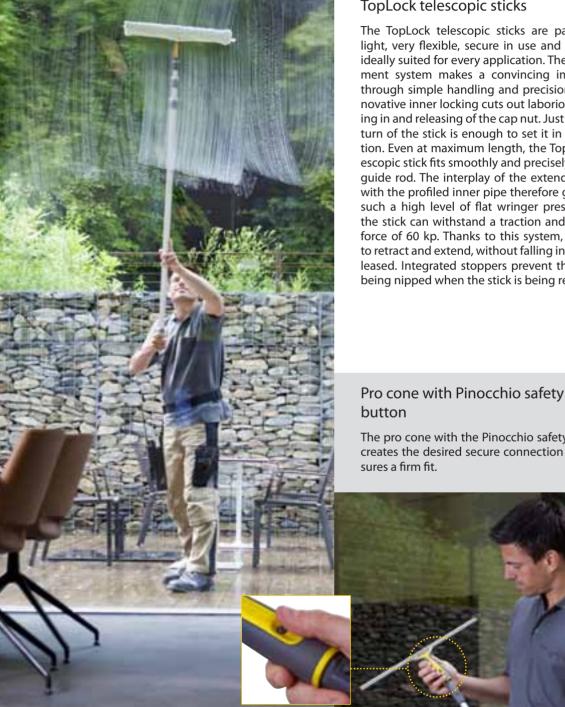

# TopLock telescopic sticks

The TopLock telescopic sticks are particularly light, very flexible, secure in use and therefore ideally suited for every application. Their attachment system makes a convincing impression through simple handling and precision. The innovative inner locking cuts out laborious screwing in and releasing of the cap nut. Just a quarter turn of the stick is enough to set it in any position. Even at maximum length, the TopLock telescopic stick fits smoothly and precisely into the guide rod. The interplay of the extender wheel with the profiled inner pipe therefore generates such a high level of flat wringer pressure that the stick can withstand a traction and pressure force of 60 kp. Thanks to this system, it is easy to retract and extend, without falling in when released. Integrated stoppers prevent the fingers being nipped when the stick is being retracted.

The pro cone with the Pinocchio safety button creates the desired secure connection and en-