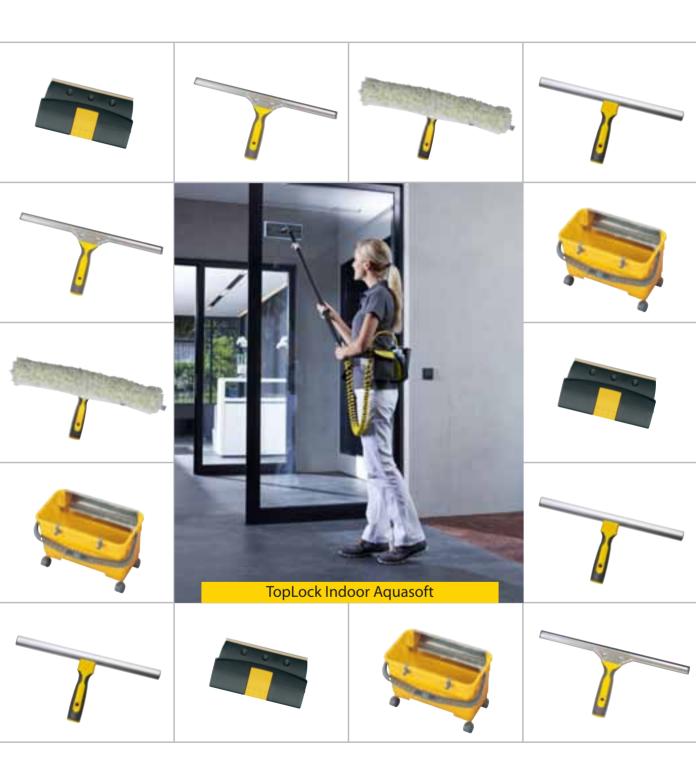

### LockStrip soaper

The range of LockStrip soapers offers the ideal solution for every cleaning profile. The cover of synthetic plush with microfibre can absorb a large quantity of cleaning liquid and as a result permits even distribution, even over large panes. Thanks to the optimum fit, every LockStrip soaper sits perfectly and without slipping onto the TopLock soaper carrier.

## TopLock soaper carrier

The TopLock soaper carrier is equipped with a special ergonomic grip. The rubberized material makes it possible to work quickly and precisely without slipping. The grip is ideally dimensioned for ergonomic handling without coming into contact with the soaper.

## TopLock quiver

An indispensable utensil for professional glass cleaning: The TopLock quiver holds the wiper and soaper and makes drip-free working possible without a bucket. The belt with a fast release function ensures both a firm hold and a comfortable feeling when wearing.

# LockHead wiper

wiper grip.

The length of the LockHead wiper is ideally dimensioned for ergonomic handling, without having to touch the soap. The very light grip guarantees precise, fatigue-free work. The nonslip rubberized grip guarantees problem-free and safe use, even with wet hands. The rails can be adjusted or replaced simply and quickly and still sit reliably securely in the grip.

# TopLock telescopic sticks

The TopLock telescopic sticks are particularly light, very flexible, secure in use and therefore ideally suited for every application. Their attachment system makes a convincing impression through simple handling and precision. The innovative inner locking cuts out laborious screwing in and releasing of the cap nut. Just a quarter turn of the stick is enough to set it in any position. Even at maximum length, the TopLock telescopic stick fits smoothly and precisely into the guide rod. The interplay of the extender wheel with the profiled inner pipe therefore generates such a high level of flat wringer pressure that the stick can withstand a traction and pressure force of 60 kp. Thanks to this system, it is easy to retract and extend, without falling in when released. Integrated stoppers prevent the fingers being nipped when the stick is being retracted.

# TopLock Indoor Aquasoft