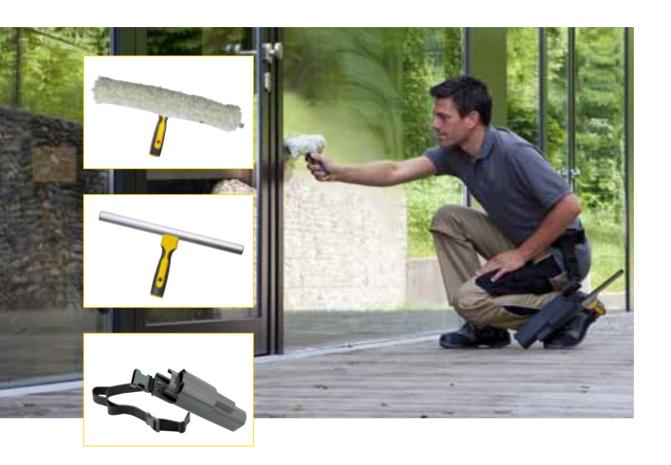

### LockStrip soaper

The range of LockStrip soapers offers the ideal solution for every cleaning profile. The cover of synthetic plush with microfibre can absorb a large quantity of cleaning liquid and as a result permits even distribution, even over large panes. Thanks to the optimum fit, every LockStrip soaper sits perfectly and without slipping onto the TopLock soaper carrier.

## TopLock soaper carrier

The TopLock soaper carrier is equipped with a special ergonomic grip. The rubberized material makes it possible to work quickly and precisely without slipping. The grip is ideally dimensioned for ergonomic handling without coming into contact with the soaper.

## TopLock quiver

An indispensable utensil for professional glass cleaning: The TopLock quiver holds the wiper and soaper and makes drip-free working possible without a bucket. The belt with a fast release function ensures both a firm hold and a comfortable feeling when wearing.