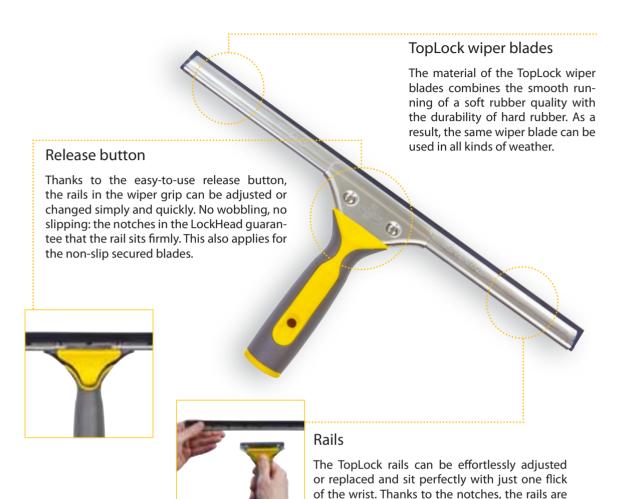

# LockHead wiper

wiper grip.

The length of the LockHead wiper is ideally dimensioned for ergonomic handling, without having to touch the soap. The very light grip guarantees precise, fatigue-free work. The nonslip rubberized grip guarantees problem-free and safe use, even with wet hands. The rails can be adjusted or replaced simply and quickly and still sit reliably securely in the grip.

set securely in every position on the LockHead

TopLock www.vermop.com |.co.uk |.us 5

## TopLock soaper carrier

The TopLock soaper carrier is equipped with a special ergonomic grip. The rubberized material makes it possible to work quickly and precisely without slipping. The grip is ideally dimensioned for ergonomic handling without coming into contact with the soaper.