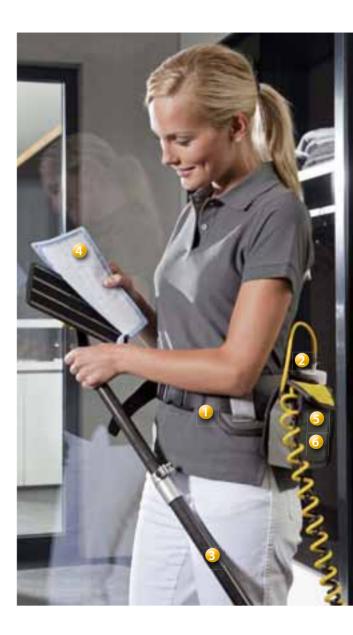

### 1. Belt

The light belt offers a comfortable feel when worn and is lined with skin-friendly, air-permeable 3D net material. The pockets for pads, motor/batteries and fresh water bottle are securely attached to the belt so that they don't slip even when the wearer is walking or kneeling. The flexible fast-release lock permits quick and individual size adjustment.

### 2. Fresh water bottle

The fresh water bottle holds up to 0.5 l demineralised water for effective interior cleaning. Therefore, thanks to the low consumption, cleaning operatives can work for many hours without having to change or replenish the liquid.

### 3. Water-bearing stick

The water-bearing telescopic stick is made of carbon. This makes it extremely light and comfortable to hold. Height adjustment and setting is carried out with an intuitive and easy-to-use locking system.

### 4. Pad

The Textronic microfibre high-performance pad removes light soiling, for example finger marks, quickly and simply. The clip-on holder allows different pad holders to be attached quickly and simply for all circumstances. The flexible joint ensures that even hard-to-access places can be reached easily.

### 5. Battery

The lithium-ion battery provides power to the Indoor Aquasoft and allows for a number of hours work. The battery pack can be reliably recharged at any time using the charger.

# 6. Motor/Pump

The motor of the Indoor Aquasoft works efficiently and particularly quietly. As a result, such premises as offices can easily be cleaned without causing a disturbance, even during working hours.