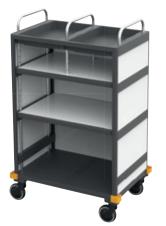

Equipe Hotel H3 "Platinum White", code: 16668105

Equipe Hotel, large, "Platinum White", code: 16668405

Equipe Hotel trolleys help conserve valuable resources