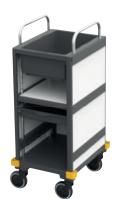

#### Recyclable

All elements can be recycled at the end of the trolley's life.

Equipe Minibar, small, "Platinum White", code: 16668905

03-20-1) English Art.nr.: 1994119EQHFENG

Technical details and content subject to change. VERMOP assumes no liability for mistakes or errors.