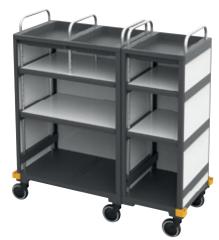

Equipe Hotel H3 "Platinum White", code: 16668105

Equipe Hotel, large, "Platinum White", code: 16668405

Equipe Hotel trolleys help conserve valuable resources