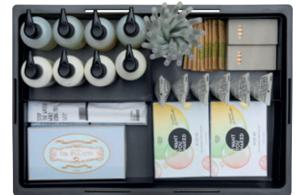

#### Effective storage of small items

Compartment dividers ensure small items can be neatly stored (choice of 4- or 8-compartment

# dividers).

The Equipe Hotel trolley can be expanded by attaching one or two add-on modules to support a disposal system, wet mop system or vacuum cleaner.

www.vermop.com | 3