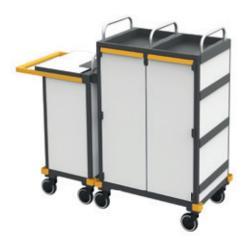

### DESIGNED FOR YOU

The Equipe Hotel's modular design means that you can adapt the trolley to your own individual requirements. Here are just a few examples for different cleaning jobs.

Equipe Hotel H1, detachable, "Platinum White", code: 16668305