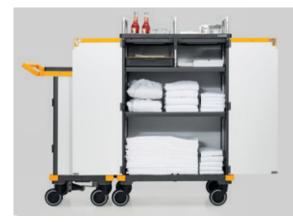

#### Effective storage of small items

Compartment dividers ensure small items can be neatly stored (choice of 4- or 8-compartment

#### Clear layout

The clear layout means that you always know where everything is, also making the most of the available space in the cleaning trolley.