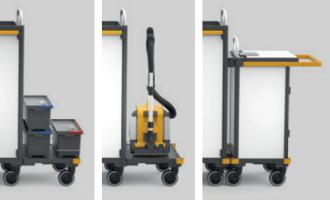

# dividers).

The Equipe Hotel trolley can be expanded by attaching one or two add-on modules to support a disposal system, wet mop system or vacuum cleaner.

www.vermop.com | 3

### DESIGNED FOR YOU

The Equipe Hotel's modular design means that you can adapt the trolley to your own individual requirements. Here are just a few examples for different cleaning jobs.

Equipe Hotel H1, detachable, "Platinum White", code: 16668305