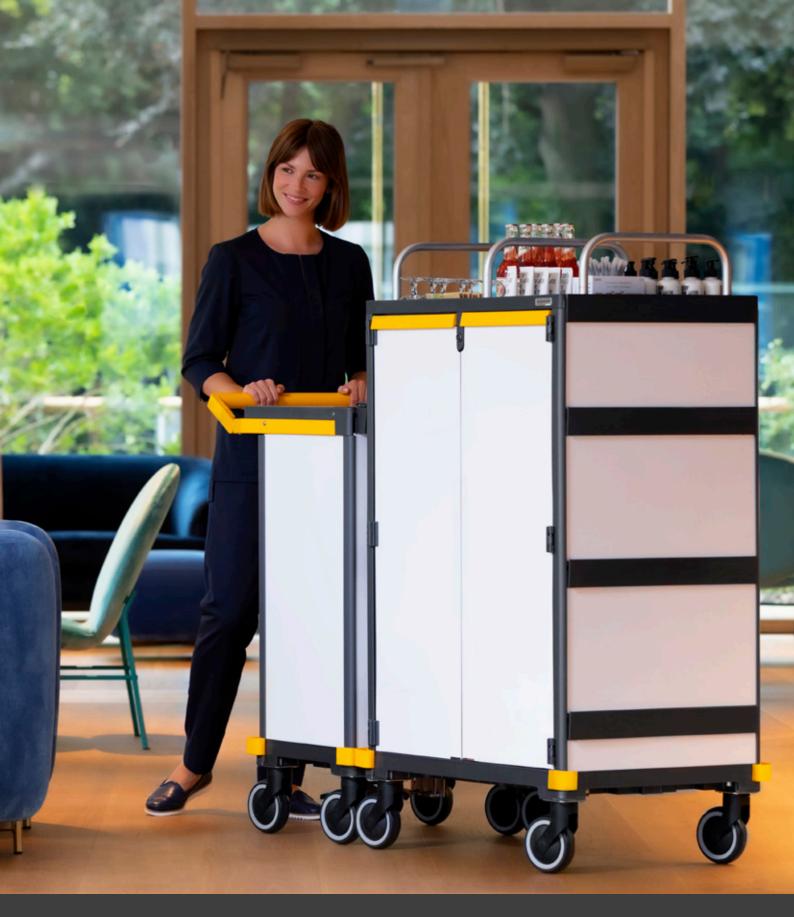

#### Individual configuration and design

You can customise the size, height and individual components of your Equipe Hotel trolley, creating smart cleaning and room service combinations, for example, to meet your daily needs. All panelling can be aligned with your corporate design.

#### Easy to manoeuvre even when heavily loaded Thanks to its lightweight design and ball-bearing wheels, the Equipe Hotel is easy to manoeuvre even when fully loaded.

### DESIGNED FOR YOU

The Equipe Hotel's modular design means that you can adapt the trolley to your own individual requirements. Here are just a few examples for different cleaning jobs.

Equipe Hotel H1, detachable, "Platinum White", code: 16668305