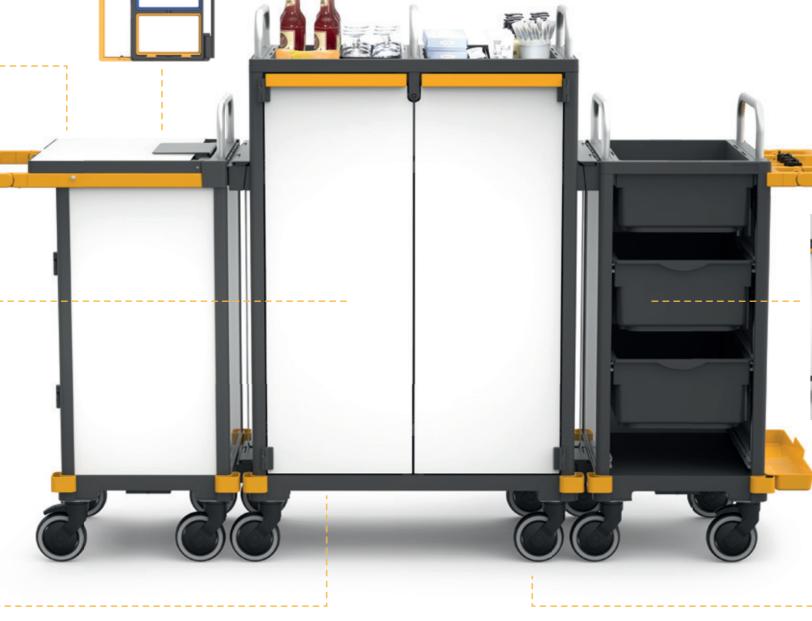

# dividers).

The Equipe Hotel trolley can be expanded by attaching one or two add-on modules to support a disposal system, wet mop system or vacuum cleaner.

www.vermop.com | 3

### DESIGNED FOR YOU

The Equipe Hotel's modular design means that you can adapt the trolley to your own individual requirements. Here are just a few examples for different cleaning jobs.

Equipe Hotel H1, detachable, "Platinum White", code: 16668305