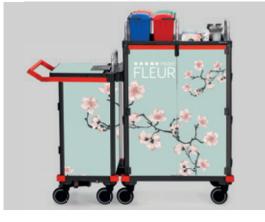

#### Individual configuration and design

You can customise the size, height and individual components of your Equipe Hotel trolley, creating smart cleaning and room service combinations, for example, to meet your daily needs. All panelling can be aligned with your corporate design.

### DESIGNED FOR YOU

The Equipe Hotel's modular design means that you can adapt the trolley to your own individual requirements. Here are just a few examples for different cleaning jobs.

Equipe Hotel H1, detachable, "Platinum White", code: 16668305